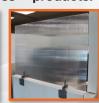

## BRINGING PEACE OF MIND TO PUBLIC TRANSIT

Everyone deserves to feel safe while riding the school bus, including the driver. That's why PS Public Protection™ specifically developed the ArmorBoss™ Bus Shield to provide protection and peace of mind in this critical component of public transportation. Not your everyday sneeze guard, these purpose-built shields serve as a protective barrier that limits the transmission of germs between the driver and passengers. Constructed from clear acrylic plastic for easy cleaning in between routes, ArmorBoss Bus Shields allow the driver to stay safely separated from passengers while maintaining a clear view of the bus's interior.

- · Limits the transmission of germs between driver and passengers - The ArmorBoss Bus Shield blocks the germs that result from sneezing and coughing, inhibiting their transmission between the driver and passengers throughout the bus
- Made from durable, clear acrylic plastic Stands up to years of use and is easy to keep clean
- Adjustable to fit a variety of interiors Shields can be quickly adjusted from heights of 68" to 78" to accommodate a variety of interior layouts
- Quick and easy Installation Simply bolt the poles included on the ArmorBoss Bus Shield to the floor and ceiling of the bus for sturdy driver/passenger protection
- Available in two models ABB-TYPE A (23.5" width x 31.5" height) Designed to fit: Type A ("smaller") school buses, Type B school buses

ABB-TYPE C (31.5" width x 40" height) Designed to fit: Type C ("traditional" / "conventional") school buses, Type D ("transit-style") school buses, people mover buses

Counter Stand Shield

ArmorBoss™

ArmorBoss™ **Cubicle Shield** 