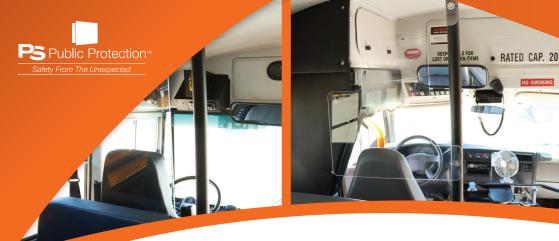

## BRINGING PEACE OF MIND TO PUBLIC TRANSIT

Everyone deserves to feel safe while riding the school bus, including the driver. That's why PS Public Protection™ specifically developed the ArmorBoss™ Bus Shield to provide protection and peace of mind in this critical component of public transportation. Not your everyday sneeze guard, these purpose-built shields serve as a protective barrier that limits the transmission of germs between the driver and passengers. Constructed from clear acrylic plastic for easy cleaning in between routes, ArmorBoss Bus Shields allow the driver to stay safely separated from passengers while maintaining a clear view of the bus's interior.

- · Limits the transmission of germs between driver and passengers - The ArmorBoss Bus Shield blocks the germs that result from sneezing and coughing, inhibiting their transmission between the driver and passengers throughout the bus
- Made from durable, clear acrylic plastic Stands up to years of use and is easy to keep clean
- Adjustable to fit a variety of interiors Shields can be quickly adjusted from heights of 68" to 78" to accommodate a variety of interior layouts
- Quick and easy Installation Simply bolt the poles included on the ArmorBoss Bus Shield to the floor and ceiling of the bus for sturdy driver/passenger protection
- Available in two models ABB-TYPE A (23.5" width x 31.5" height) Designed to fit: Type A ("smaller") school buses, Type B school buses