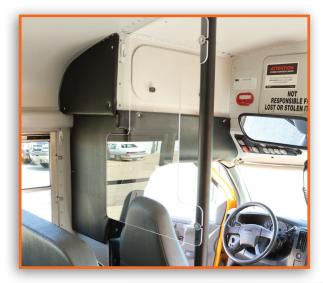

## BRINGING PEACE OF MIND TO PUBLIC TRANSIT

Everyone deserves to feel safe while riding the school bus, including the driver. That's why PS Public Protection™ specifically developed the ArmorBoss™ Bus Shield to provide protection and peace of mind in this critical component of public transportation. Not your everyday sneeze guard, these purpose-built shields serve as a protective barrier that limits the transmission of germs between the driver and passengers. Constructed from clear acrylic plastic for easy cleaning in between routes, ArmorBoss Bus Shields allow the driver to stay safely separated from passengers while maintaining a clear view of the bus's interior.

- · Limits the transmission of germs between driver and passengers - The ArmorBoss Bus Shield blocks the germs that result from sneezing and coughing, inhibiting their transmission between the driver and passengers throughout the bus
- Made from durable, clear acrylic plastic Stands up to years of use and is easy to keep clean
- Adjustable to fit a variety of interiors Shields can be quickly adjusted from heights of 68" to 78" to accommodate a variety of interior layouts
- Quick and easy Installation Simply bolt the poles included on the ArmorBoss Bus Shield to the floor and ceiling of the bus for sturdy driver/passenger protection
- Available in two models ABB-TYPE A (23.5" width x 31.5" height) Designed to fit: Type A ("smaller") school buses, Type B school buses