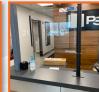

## **EXTENDING PROTECTION AND PRIVACY BEYOND THE CUBICLE**

ArmorBoss™ Cubicle Shields improve workplace safety and functionality, providing peace of mind to workers and visitors alike. Developed to maximize the safety of personal space, these shields clasp to the top of existing cubicle walls, extending the cubicle and protecting the occupant - as well as those nearby - from the transmission of germs. Constructed of corrugated, clear acrylic plastic, these sturdy sneeze guards effectively transform cubicles into protected, private, productive work environments.

- Limits the transmission of germs between work stations - The ArmorBoss Cubicle Shield blocks the germs that result from sneezing and coughing, inhibiting their transmission between cubicles and across the workplace
- Perfect for increasing workplace peace of mind When both staff and visitors feel safe, everything runs more efficiently
- Acts as an extension for existing cubicle walls Easily clasps to the top of cubicles for added height and protection
- Corrugation adds privacy Unique construction partially obscures one's ability to see through the ArmorBoss Cubicle Shield, adding privacy in and around the cubicle
- Made from durable, clear acrylic plastic This material stands up to years of use and is easy to keep clean
- Quick and easy to assemble Simply clasp the ArmorBoss Cubicle Shield to any existing cubicle wall for instant protection and privacy
- Available in two stock sizes ABO-3612 (36" width x 12" height) and ABO-4812 (48" width x 12" height)