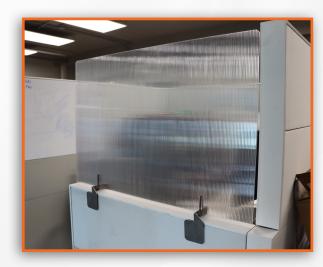

## **EXTENDING PROTECTION AND PRIVACY BEYOND THE CUBICLE**

ArmorBoss™ Cubicle Shields improve workplace safety and functionality, providing peace of mind to workers and visitors alike. Developed to maximize the safety of personal space, these shields clasp to the top of existing cubicle walls, extending the cubicle and protecting the occupant - as well as those nearby - from the transmission of germs. Constructed of corrugated, clear acrylic plastic, these sturdy sneeze guards effectively transform cubicles into protected, private, productive work environments.

- Limits the transmission of germs between work stations - The ArmorBoss Cubicle Shield blocks the germs that result from sneezing and coughing, inhibiting their transmission between cubicles and across the workplace
- Perfect for increasing workplace peace of mind When both staff and visitors feel safe, everything runs more efficiently
- Acts as an extension for existing cubicle walls Easily clasps to the top of cubicles for added height and protection
- Corrugation adds privacy Unique construction partially obscures one's ability to see through the ArmorBoss Cubicle Shield, adding privacy in and around the cubicle
- Made from durable, clear acrylic plastic This material stands up to years of use and is easy to keep clean
- Quick and easy to assemble Simply clasp the ArmorBoss Cubicle Shield to any existing cubicle wall for instant protection and privacy
- Available in two stock sizes ABO-3612 (36" width x 12" height) and ABO-4812 (48" width x 12" height)