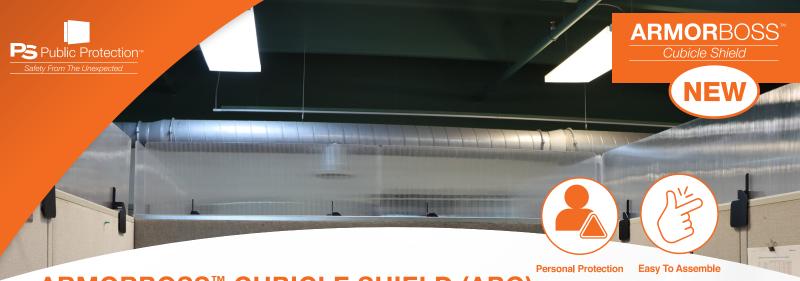

## **ARMORBOSS™ CUBICLE SHIELD (ABO)**

## **EXTENDING PROTECTION AND PRIVACY BEYOND THE CUBICLE**

ArmorBoss™ Cubicle Shields improve workplace safety and functionality, providing peace of mind to workers and visitors alike. Developed to maximize the safety of personal space, these shields clasp to the top of existing cubicle walls, extending the cubicle and protecting the occupant - as well as those nearby - from the transmission of germs. Constructed of corrugated, clear acrylic plastic, these sturdy sneeze guards effectively transform cubicles into protected, private, productive work environments.

- Limits the transmission of germs between work stations - The ArmorBoss Cubicle Shield blocks the germs that result from sneezing and coughing, inhibiting their transmission between cubicles and across the workplace
- Perfect for increasing workplace peace of mind When both staff and visitors feel safe, everything runs more efficiently
- Acts as an extension for existing cubicle walls Easily clasps to the top of cubicles for added height and protection
- Corrugation adds privacy Unique construction partially obscures one's ability to see through the ArmorBoss Cubicle Shield, adding privacy in and around the cubicle
- Made from durable, clear acrylic plastic This material stands up to years of use and is easy to keep clean
- Quick and easy to assemble Simply clasp the ArmorBoss Cubicle Shield to any existing cubicle wall for instant protection and privacy
- Available in two stock sizes ABO-3612 (36" width x 12" height) and ABO-4812 (48" width x 12" height)