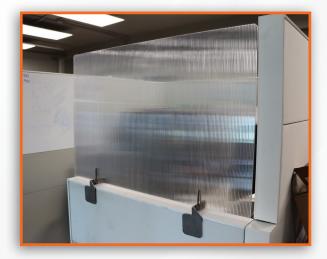

ARMORBOSS Cubicle Sneeze Guard

ArmorBoss<sup>™</sup> Cubicle Sneeze Guards improve workplace safety and functionality, providing peace of mind to workers and visitors alike. Developed to maximize the safety of personal space, these sneeze guards clasp to the top of existing cubicle walls, extending the cubicle and protecting the occupant – as well as those nearby – from the transmission of germs. Constructed of corrugated, clear acrylic plastic, these sturdy sneeze guards effectively transform cubicles into protected, private, productive work environments.

- Limits the transmission of germs between work stations The ArmorBoss Cubicle Sneeze Guard blocks the germs that result from sneezing and coughing, inhibiting their transmission between cubicles and across the workplace
- **Perfect for increasing workplace peace of mind** When both staff and visitors feel safe, everything runs more efficiently
- Acts as an extension for existing cubicle walls Easily clasps to the top of cubicles for added height and protection
- **Corrugation adds privacy** Unique construction partially obscures one's ability to see through the ArmorBoss Cubicle Sneeze Guard, adding privacy in and around the cubicle
- Made from durable, clear acrylic plastic This material stands up to years of use and is easy to keep clean
- Quick and easy to assemble Simply clasp the ArmorBoss Cubicle Sneeze Guard to any existing cubicle wall for instant protection and privacy
- Available in two stock sizes ABO-3612 (36" width x 12" height) and ABO-4812 (48" width x 12" height)