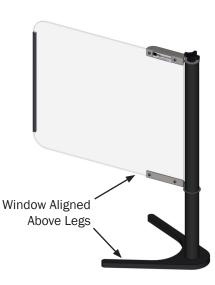

Step 5 **Illustration A** 

**SCREW-MOUNTED BASE ONLY:** Move Shield to desired location. **Screw Base to Counter Top.** 

Step 5 **Illustration B** 

**WEIGHTED BASE ONLY: Adjust Window to be** above both Base Legs.