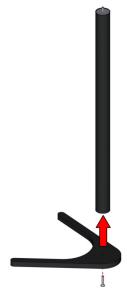

## **Product Information**

Step 1
Illustration A

SCREW-MOUNTED BASE OPTION: Install Tube to Base with Screw from underneath.

Step 1
Illustration B

WEIGHTED BASE OPTION: Install Tube to Base with Screw from underneath.