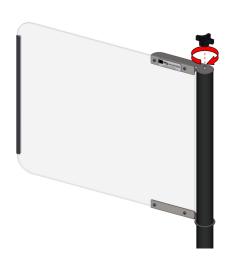

## **Product Information**

Step 2 Illustration Remove Film from Shield. Assemble Shield.

**CRITICAL** Hand-tighten gently to prevent cracking

Step 3 Illustration

Slide Shield into position on Tube.

Step 4 Illustration **Install Top Knob.** Tighten Knob.