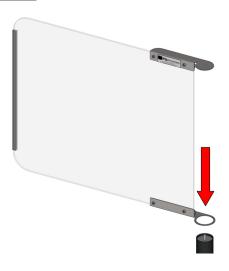

## **Product Information**

Step 1
Illustration A

SCREW-MOUNTED BASE OPTION: Install Tube to Base with Screw from underneath.

Step 1
Illustration B

WEIGHTED BASE OPTION: Install Tube to Base with Screw from underneath.