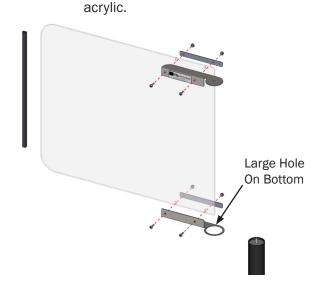

## **Product Information**

Step 2 Illustration Remove Film from Shield. Assemble Shield.

**CRITICAL** Hand-tighten gently to prevent cracking

Step 3 Illustration

Slide Shield into position on Tube.

Step 4 Illustration **Install Top Knob.** Tighten Knob.