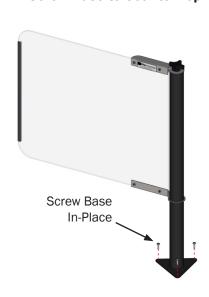

Step 5 **Illustration A** 

**SCREW-MOUNTED BASE ONLY:** Move Shield to desired location. **Screw Base to Counter Top.** 

Step 5 **Illustration B** 

**WEIGHTED BASE ONLY: Adjust Window to be** above both Base Legs.