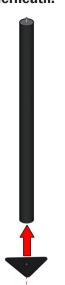

# **Product Information**

Step 1
Illustration I

SCREW-MOUNTED BASE OPTION: Install Tube to Base with Screw from underneath.

Step 1
Illustration II

WEIGHTED BASE OPTION: Install Tube to Base with Screw from underneath.