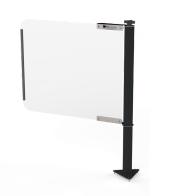

# **Product Information**

Step 1
Illustration I

SCREW-MOUNTED BASE OPTION: Install Tube to Base with Screw from underneath.

Step 1
Illustration II

WEIGHTED BASE OPTION: Install Tube to Base with Screw from underneath.

# **Product Information**

Step 2
Illustration I

Remove Film from Sneeze Guard. Assemble Sneeze Guard.

Step 3
Illustration I

Slide Sneeze Guard into position on Tube.

**CRITICAL** Hand-tighten gently to prevent cracking acrylic.

Step 4
Illustration I

Install Top Knob. Tighten Knob.

Step 5
Illustration I

SCREW-MOUNTED BASE ONLY: Move Sneeze Guard to desired location. Screw Base to Counter Top. Step 5
Illustration II

WEIGHTED BASE ONLY: Adjust Window to be above both Base Legs.