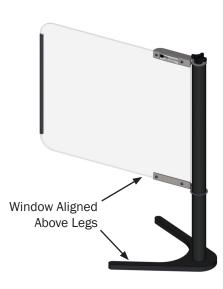

Step 4
Illustration I

Install Top Knob. Tighten Knob.

Step 5
Illustration I

SCREW-MOUNTED BASE ONLY: Move Sneeze Guard to desired location. Screw Base to Counter Top. Step 5
Illustration II

WEIGHTED BASE ONLY: Adjust Window to be above both Base Legs.