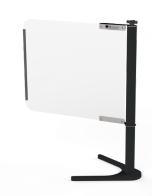

# **Product Information**

Step 1
Illustration I

SCREW-MOUNTED BASE OPTION: Install Tube to Base with Screw from underneath.

Step 1
Illustration II

WEIGHTED BASE OPTION: Install Tube to Base with Screw from underneath.

# **Product Information**

Step 2
Illustration I

Remove Film from Sneeze Guard. Assemble Sneeze Guard.

Step 3
Illustration I

Slide Sneeze Guard into position on Tube.

**CRITICAL** Hand-tighten gently to prevent cracking acrylic.

Step 4
Illustration I

Install Top Knob. Tighten Knob.

Step 5
Illustration I

SCREW-MOUNTED BASE ONLY: Move Sneeze Guard to desired location. Screw Base to Counter Top. Step 5
Illustration II

WEIGHTED BASE ONLY: Adjust Window to be above both Base Legs.