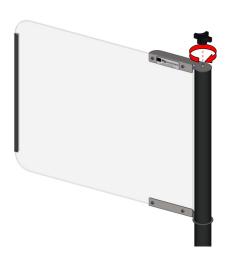

Step 4
Illustration I

Install Top Knob. Tighten Knob.

Step 5
Illustration I

SCREW-MOUNTED BASE ONLY: Move Sneeze Guard to desired location. Screw Base to Counter Top. Step 5
Illustration II

WEIGHTED BASE ONLY: Adjust Window to be above both Base Legs.