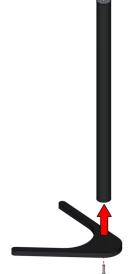

# **Product Information**

Step 1
Illustration I

SCREW-MOUNTED BASE OPTION: Install Tube to Base with Screw from underneath.

Step 1
Illustration II

WEIGHTED BASE OPTION: Install Tube to Base with Screw from underneath.