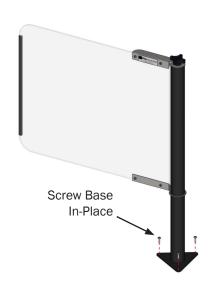

Step 4
Illustration I

Install Top Knob. Tighten Knob.

Step 5
Illustration I

SCREW-MOUNTED BASE ONLY: Move Sneeze Guard to desired location. Screw Base to Counter Top. Step 5
Illustration II

WEIGHTED BASE ONLY: Adjust Window to be above both Base Legs.