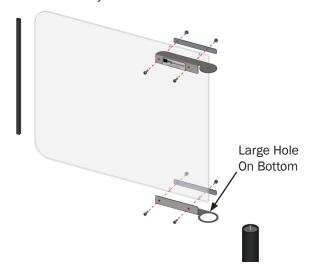

# **Product Information**

Step 2
Illustration I

Remove Film from Sneeze Guard. Assemble Sneeze Guard.

Step 3
Illustration I

Slide Sneeze Guard into position on Tube.

**CRITICAL** Hand-tighten gently to prevent cracking acrylic.