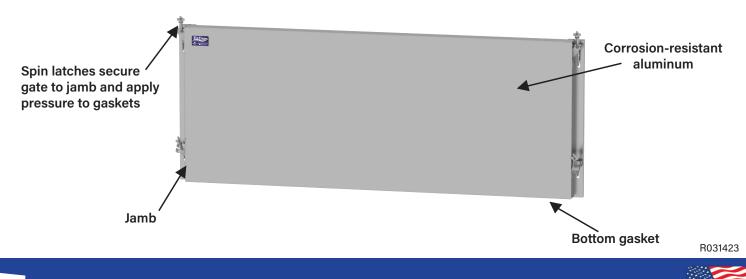

## **EzDam® XL Benefits**

- Quick and easy to install Deployment requires only one person and can be done in just minutes.
- Great alternative to sandbags It's an easy, lift-out option for flood protection.
- Easy to store Does not require storage at door opening.
- **Customizable** Available in 48" height and 53"-123" max opening width, but any custom size can be created and made to fit any size door or opening.
- Easy to maintain Seals the opening utilizing only bottom and side gaskets, making this lift-out barrier easy to maintain.