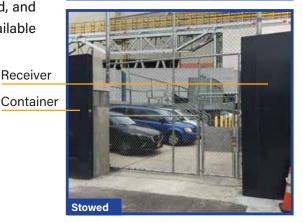

h winds. It is stored in a container at the pointof-use so that all materials and components are available when needed, and sealed to the ground by either integral weights or clamp bars. Also available is a Flex-Wall® 2510 Side Deploy that is FM rated.

## **Flex-Gate Side Deploy Benefits**

- Point-of-use Storage Deploys at the last moment for minimal operational disruption
- Rapid Deployment Deploys quickly (anchored skirt) by one or two people
- Compact Stowage Stores in small spaces
- Scalable Design Can be sized to fit any vertical opening
- **Robust Materials And Construction -**Withstands debris impacts (with optional debris netting)
- Prevents Flooding Seepage is less than 0.5 gal/min/ft of perimeter
- FM Certified Approved rating to the 6' high x 25' long FM standard



Receiver



Container Open

Flexible Wall

Anchored Skirt