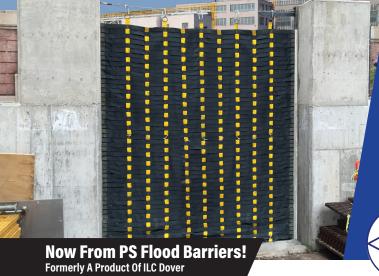

## FLEX-GATE® SIDE DEPLOY (FGSD) **VERSATILE FABRIC FLOOD PROTECTION** THAT DEPLOYS IN MINUTES

The Flex-Gate® Side Deploy is a high-strength fabric wall that can be deployed rapidly for flood protection around and between buildings, across doors of any size or across window walls. The patented system can be scaled to withstand any water height and can be easily deployed or stowed by a single person within minutes, even in high winds. It is stored in a container at the pointof-use so that all materials and components are available when needed, and sealed to the ground by either integral weights or clamp bars. Also available is a Flex-Wall® 2510 Side Deploy that is FM rated.

## **Flex-Gate Side Deploy Benefits**

- Point-of-use Storage Deploys at the last moment for minimal operational disruption
- Rapid Deployment Deploys quickly (anchored skirt) by one or two people
- Compact Stowage Stores in small spaces
- Scalable Design Can be sized to fit any vertical opening
- **Robust Materials And Construction -**Withstands debris impacts (with optional debris netting)
- Prevents Flooding Seepage is less than 0.5 gal/min/ft of perimeter
- FM Certified Approved rating to the 6' high x 25' long FM standard