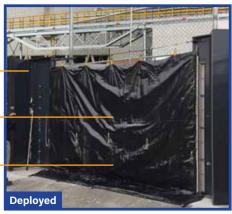

of-use so that all materials and components are available when needed, and sealed to the ground by either integral weights or clamp bars. Also available is a Flex-Wall® 2510 Side Deploy that is FM rated.

## **Flex-Gate Side Deploy Benefits**

- Point-of-use Storage Deploys at the last moment for minimal operational disruption
- Rapid Deployment Deploys quickly (anchored skirt) by one or two people
- Compact Stowage Stores in small spaces
- Scalable Design Can be sized to fit any vertical opening
- **Robust Materials And Construction -**Withstands debris impacts (with optional debris netting)
- Prevents Flooding Seepage is less than 0.5 gal/min/ft of perimeter
- FM Certified Approved rating to the 6' high x 25' long FM standard



Receiver



Container Open

Flexible Wall

Anchored Skirt