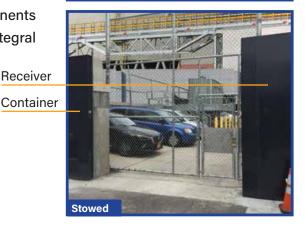

## FLEX-GATE® SIDE DEPLOY (FGSD) VERSATILE FABRIC FLOOD PROTECTION THAT DEPLOYS IN MINUTES

The Flex-Gate<sup>®</sup> Side Deploy is a high-strength fabric wall that can be deployed rapidly for flood protection around and between buildings, across doors of any size or across window walls. The patented system can be scaled to withstand any water height and can be easily deployed or stowed by a single person within minutes, even in high winds. It is stored in a container at the point-of-use so that all materials and components are available when needed, and sealed to the ground by either integral weights or clamp bars.

## **Flex-Gate Side Deploy Benefits**

- **Point-of-use Storage** Deploys at the last moment for minimal operational disruption
- Rapid Deployment Deploys in 5 to 10 minutes (weighted skirt) or 15 to 20 minutes (clamped skirt) by one or two people
- Compact Stowage Stores in small spaces
- Scalable Design Can be sized to fit any vertical opening
- Robust Materials And Construction Withstands debris impacts (with optional debris netting)
- Prevents Flooding Seepage is less than 0.5 gal/min/ft of perimeter

Container Open Flexible Wall Weighted Skirt

R011023