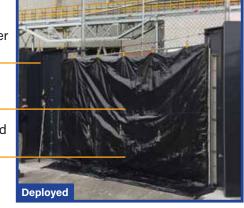

## FLEX-GATE® SIDE DEPLOY (FGSD) VERSATILE FABRIC FLOOD PROTECTION THAT DEPLOYS IN MINUTES

The Flex-Gate<sup>®</sup> Side Deploy is a high-strength fabric wall that can be deployed rapidly for flood protection around and between buildings, across doors of any size or across window walls. The patented system can be scaled to withstand any water height and can be easily deployed or stowed by a single person within minutes, even in high winds. It is stored in a container at the point-of-use so that all materials and components are available when needed, and sealed to the ground by either integral weights or clamp bars.

## **Flex-Gate Side Deploy Benefits**

- **Point-of-use Storage** Deploys at the last moment for minimal operational disruption
- Rapid Deployment Deploys in 5 to 10 minutes (weighted skirt) or 15 to 20 minutes (clamped skirt) by one or two people
- Compact Stowage Stores in small spaces
- Scalable Design Can be sized to fit any vertical opening
- Robust Materials And Construction Withstands debris impacts (with optional debris netting)
- Prevents Flooding Seepage is less than 0.5 gal/min/ft of perimeter

Container Open Flexible Wall Weighted Skirt

R011023