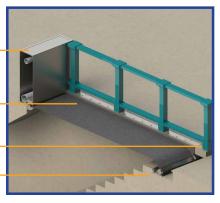

ne person in a matter of minutes. Plus, it features few moving parts, resulting in increased reliability with minimal maintenance and low life-cycle costs.

## **Flex-Gate Stairwell Benefits**

- **Point-of-use Storage** Deploys at the last moment for minimal operational disruption
- Rapid Deployment Deploys in minutes by a single person to secure the site
- Compact Stowage Stores in small spaces
- Scalable Design Can be sized to fit any opening
- Variety Of Configurations Available as a horizontal barrier (ideal for stairwells or ventilation shafts) or a vertical barrier (ideal for stairwells, person/vehicle doors, car/rail portals, loading docks, etc.)
- Prevents Flooding Seepage is less than 0.5 gal/ min/ft of perimeter







Storage Container

Fabric Cover

Gate Guides

Top-Step Box



R011023