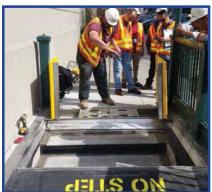

## UNBEATABLE FLOOD PROTECTION FOR TUNNELS, DOORS OR PORTALS

The Flex-Gate® Stairwell is a high-strength, dry flood-proofing closure that can be deployed rapidly for flood mitigation of tunnels, doors or portals of any kind. It can fit openings of any shape, size or orientation. The Flex-Gate Stairwell functions similarly to a window shade or roll-up storefront security door in that it resides in a small container and is pulled across the opening when an event occurs. Deployment can be performed manually by one person in a matter of minutes. Plus, it features few moving parts, resulting in increased reliability with minimal maintenance and low life-cycle costs.

## **Flex-Gate Stairwell Benefits**

- **Point-of-use Storage** Deploys at the last moment for minimal operational disruption
- Rapid Deployment Deploys in minutes by a single person to secure the site
- Compact Stowage Stores in small spaces
- Scalable Design Can be sized to fit any opening
- Variety Of Configurations Available as a horizontal barrier (ideal for stairwells or ventilation shafts) or a vertical barrier (ideal for stairwells, person/vehicle doors, car/rail portals, loading docks, etc.)
- Prevents Flooding Seepage is less than 0.5 gal/ min/ft of perimeter