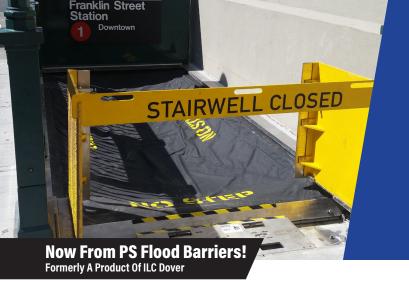

## FLEX-GATE® STAIRWELL (FGS)

## UNBEATABLE FLOOD PROTECTION FOR TUNNELS, DOORS OR PORTALS

The Flex-Gate® Stairwell is a high-strength, dry flood-proofing closure that can be deployed rapidly for flood mitigation of tunnels, doors or portals of any kind. It can fit openings of any shape, size or orientation. The Flex-Gate Stairwell functions similarly to a window shade or roll-up storefront security door in that it resides in a small container and is pulled across the opening when an event occurs. Deployment can be performed manually by one person in a matter of minutes. Plus, it features few moving parts, resulting in increased reliability with minimal maintenance and low life-cycle costs.

## **Flex-Gate Stairwell Benefits**

- **Point-of-use Storage** Deploys at the last moment for minimal operational disruption
- Rapid Deployment Deploys in minutes by a single person to secure the site
- Compact Stowage Stores in small spaces
- Scalable Design Can be sized to fit any opening
- Variety Of Configurations Available as a horizontal barrier (ideal for stairwells or ventilation shafts) or a vertical barrier (ideal for stairwells, person/vehicle doors, car/rail portals, loading docks, etc.)
- Prevents Flooding Seepage is less than 0.5 gal/ min/ft of perimeter