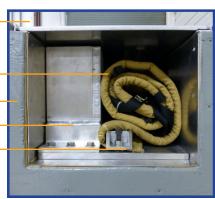

## FLEXIBLE FABRIC FLOOD PROTECTION THAT'S READY WHEN AND WHERE YOU NEED IT

The Flex-Gate® Bottom Deploy is a high-strength fabric wall that can be deployed rapidly for flood protection around and between buildings, across doors of any size or in front of glass. It can be scaled to withstand any water height and can be shaped to fit around any structure, including corners of any angle. The Flex-Gate Bottom Deploy is simple to operate and can be easily deployed or stowed away by a single person within minutes, even in high winds. It is stored in a covered trench at the point-of-use so that all materials and components are available when needed.

Fabric Wall

Trench

Receiver

Clamp And Seal