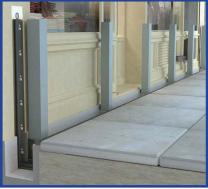

## FLEXIBLE FABRIC FLOOD PROTECTION THAT'S READY WHEN AND WHERE YOU NEED IT

The Flex-Gate® Bottom Deploy is a high-strength fabric wall that can be deployed rapidly for flood protection around and between buildings, across doors of any size or in front of glass. It can be scaled to withstand any water height and can be shaped to fit around any structure, including corners of any angle. The Flex-Gate Bottom Deploy is simple to operate and can be easily deployed or stowed away by a single person within minutes, even in high winds. It is stored in a covered trench at the point-of-use so that all materials and components are available when needed.

Fabric Wall

Trench

Receiver

Clamp And Seal