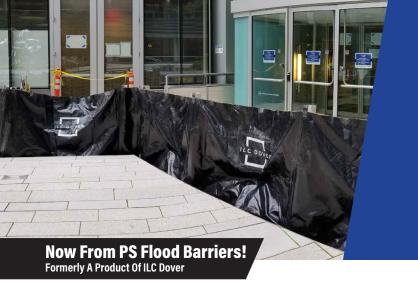

## FLEXIBLE FABRIC FLOOD PROTECTION THAT'S READY WHEN AND WHERE YOU NEED IT

The Flex-Gate® Bottom Deploy is a high-strength fabric wall that can be deployed rapidly for flood protection around and between buildings, across doors of any size or in front of glass. It can be scaled to withstand any water height and can be shaped to fit around any structure, including corners of any angle. The Flex-Gate Bottom Deploy is simple to operate and can be easily deployed or stowed away by a single person within minutes, even in high winds. It is stored in a covered trench at the point-of-use so that all materials and components are available when needed.

## **Flex-Gate Bottom Deploy Benefits**

- Point-of-use Storage Deploys at the last moment for minimal operational disruption
- Rapid Deployment Deploys in minutes with powered operation by one or two people (chain fall backup if power outage occurs)
- Compact Stowage Stores in small spaces
- Scalable Design Can be sized to fit any vertical opening
- Robust Materials And Construction Withstands debris impacts (with optional debris netting)
- Variety Of Configurations Available in configurations to build both short and tall walls
- Prevents Flooding Seepage is less than 0.5 gal/min/ft of perimeter