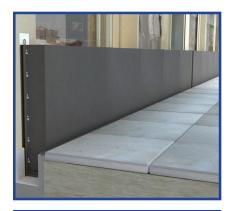

## FLEXIBLE FABRIC FLOOD PROTECTION THAT'S READY WHEN AND WHERE YOU NEED IT

The Flex-Gate® Bottom Deploy is a high-strength fabric wall that can be deployed rapidly for flood protection around and between buildings, across doors of any size or in front of glass. It can be scaled to withstand any water height and can be shaped to fit around any structure, including corners of any angle. The Flex-Gate Bottom Deploy is simple to operate and can be easily deployed or stowed away by a single person within minutes, even in high winds. It is stored in a covered trench at the point-of-use so that all materials and components are available when needed.

Fabric Wall

Trench

Receiver

Clamp And Seal