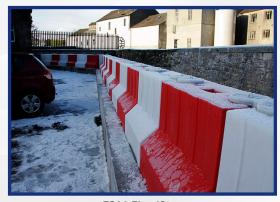

## FLOOD PROTECTION THAT LOCKS QUICKLY INTO PLACE

FloodStop Barriers is a unique, rapidly deployable flood barrier system that can be used for a variety of applications. Ideal for flood protection, reservoir deployment and road traffic delineation (traffic control), these barriers are assembled through a series of weighted interlocking pods. When assembled, some of the pods are prefilled, and the remaining pods self-fill with rising floodwater as flooding occurs. This, combined with the weighted connection keys, ensures an assembled barrier will always be denser than floodwater. With the system's versatility and easy deployment, these barriers are the perfect solution for municipalities, businesses or households and are an excellent alternative to sandbags. FloodStop Barriers are manufactured by Barrier Solutions.

#### **DESIGNED WITH YOUR UNIQUE APPLICATIONS IN MIND**

- Flood protection rapid response, semi-permanent or permanent options available
- Reservoir deployment including spill kit and fluid containment
- Road traffic delineation (traffic control)
- Recyclable and reusable