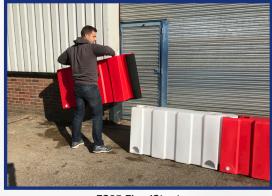

### **EASY DEPLOYMENT WHEN YOU NEED IT MOST**

- Rapidly deployed easily assembled by a single person
- Self-balancing no bolting required
- Multi-hub connection pod allows for easy connection to walls and cornering
- Lightweight and multifunctional
- When floodwaters recede, pods empty themselves