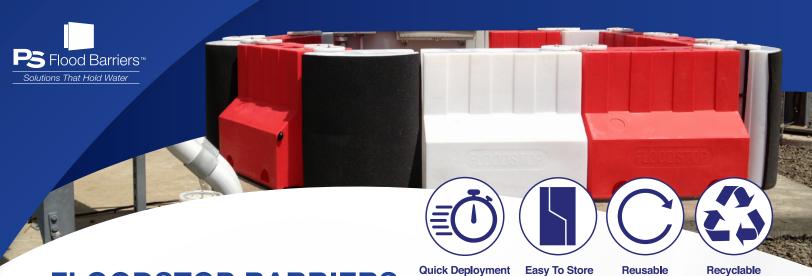

# **FLOODSTOP BARRIERS**

## FLOOD PROTECTION THAT LOCKS QUICKLY INTO PLACE

FloodStop Barriers is a unique, rapidly deployable flood barrier system that can be used for a variety of applications. Ideal for flood protection, reservoir deployment and road traffic delineation (traffic control), these barriers are assembled through a series of weighted interlocking pods. When assembled, some of the pods are prefilled, and the remaining pods self-fill with rising floodwater as flooding occurs. This, combined with the weighted connection keys, ensures an assembled barrier will always be denser than floodwater. With the system's versatility and easy deployment, these barriers are the perfect solution for municipalities, businesses or households and are an excellent alternative to sandbags. FloodStop Barriers are manufactured by Barrier Solutions.