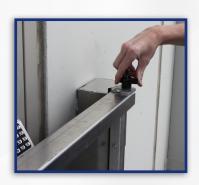

#### **QUICK AND EASY DEPLOYMENT**

- Simply latch the barrier to the jambs in front of your opening
- Deploys in under a minute
- Installation only requires one person
- · At a weight of only 28 pounds, it can be lifted easily
- · Compression seal requires no compressed air for activation