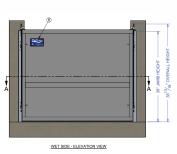

#### CONVENIENT STOCK SIZES AND CUSTOMIZATION

- In-stock models include 42" wide and 52" wide with a flood-protection height of 36"
- · Models with flood-protection heights of 48" are also available using different jambs
- · Can be made to fit any size door or opening

# **FLEXIBLE SIZING:**

- 36" and 48" in stock
- 24" and other custom sizes available upon request