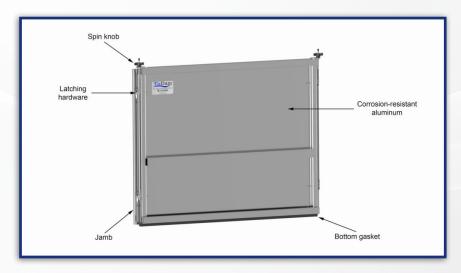

#### **CORROSION-RESISTANT CONSTRUCTION**

· Made entirely of aluminum, it is built to last

701.746.4519 | 877.446.1519 | www.psfloodbarriers.com | 4psinfo@psindustries.com

# **MATERIAL:**

- EzDam panel to be fabricated from formed aluminum sheets and aluminum tubing, factory-welded construction
- Gaskets to be compressible EPDM rubber type, field replaceable
- Frame members to be fabricated from formed members
  - Aluminum of appropriate size and strength with welded or mechanical-fastened construction
- · Aluminum products to be mill finish; exposed, interfering welds are ground, not filled or polished
  - Exposed welds are factory acid washed, neutralized and rinsed