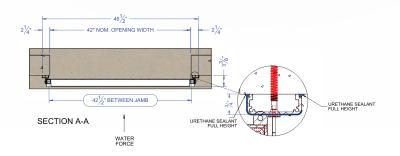

# **MATERIAL:**

- EzDam panel to be fabricated from formed aluminum sheets and aluminum tubing, factory-welded construction
- Gaskets to be compressible EPDM rubber type, field replaceable
- Frame members to be fabricated from formed members
  - Aluminum of appropriate size and strength with welded or mechanical-fastened construction
- · Aluminum products to be mill finish; exposed, interfering welds are ground, not filled or polished
  - Exposed welds are factory acid washed, neutralized and rinsed

### **HARDWARE:**

- Frame Mounting Hardware: Anchors and sealants provided as necessary
- Operating Hardware: All necessary sealants and hardware are included for installation, latching and retaining flood barrier as designed

# **INSTALLATION:**

- Install in accordance with manufacturer's installation instructions; approved shop drawings; shipping, handling and storage instructions; and product carton instructions for installation
- Frames/jambs shall be installed level, square, plumb and rigid
- Sealants to be applied per product application directions and in accordance with manufacturer's instructions
- Tolerances: All dimensional requirements must be in accordance with manufacturer's installation instructions and shop drawings