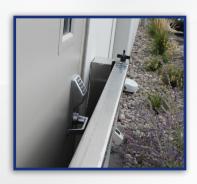

#### **QUICK AND EASY DEPLOYMENT**

- Simply latch the barrier to the jambs in front of your opening
- Deploys in under a minute
- Installation only requires one person
- · At a weight of only 28 pounds, it can be lifted easily
- · Compression seal requires no compressed air for activation

#### **CORROSION-RESISTANT CONSTRUCTION**

· Made entirely of aluminum, it is built to last

701.746.4519 | 877.446.1519 | www.psfloodbarriers.com | 4psinfo@psindustries.com