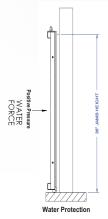

# FLOOD PROTECTION THAT GOES UP FAST

When flooding happens, the ability to act quickly is critical. The EzDam® from PS Flood Barriers™ is an easy, lift-out option for flood protection that deploys in just 30 seconds! The perfect alternative to heavy and messy sandbags, EzDam provides you with reliable flood protection and stores conveniently away from your opening when flooding conditions are not present. It can be used for commercial buildings as well as in some residential applications.

#### CONVENIENT STOCK SIZES AND CUSTOMIZATION

- In-stock models include 42" wide and 52" wide with a flood-protection height of 36"
- · Models with flood-protection heights of 48" are also available using different jambs
- · Can be made to fit any size door or opening