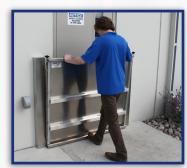

#### **QUICK AND EASY DEPLOYMENT**

- Simply latch the barrier to the jambs in front of your opening
- Deploys in under a minute
- Installation only requires one person
- · At a weight of only 28 pounds, it can be lifted easily
- · Compression seal requires no compressed air for activation