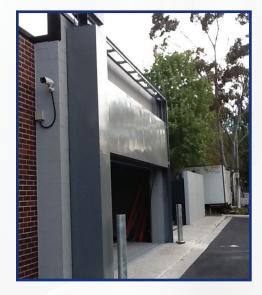

## VERTICAL LIFT FLOOD BARRIER (VL-580) FLOOD BARRIERS FOR THE HARDEST AREAS TO PROTECT

The Vertical Lift Flood Barrier from PS Flood Barriers<sup>™</sup> is the perfect solution to providing reliable flood protection to unique areas where conventional swinging, sliding and lift-out barriers will not work. Available with powered or manual operation, the Vertical Lift Flood Barrier is lowered to provide immediate water protection when flooding conditions are present. It is ideal for protecting sectional doors, loading docks, storefronts, interior hallways/rooms, ventilation shafts and areas with limited side room.