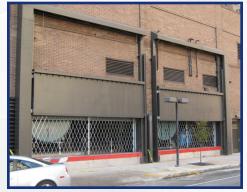

## VERTICAL LIFT FLOOD BARRIER (VL-580) FLOOD BARRIERS FOR THE HARDEST AREAS TO PROTECT

The Vertical Lift Flood Barrier from PS Flood Barriers<sup>™</sup> is the perfect solution to providing reliable flood protection to unique areas where conventional swinging, sliding and lift-out barriers will not work. Available with powered or manual operation, the Vertical Lift Flood Barrier is lowered to provide immediate water protection when flooding conditions are present. It is ideal for protecting sectional doors, loading docks, storefronts, interior hallways/rooms, ventilation shafts and areas with limited side room.