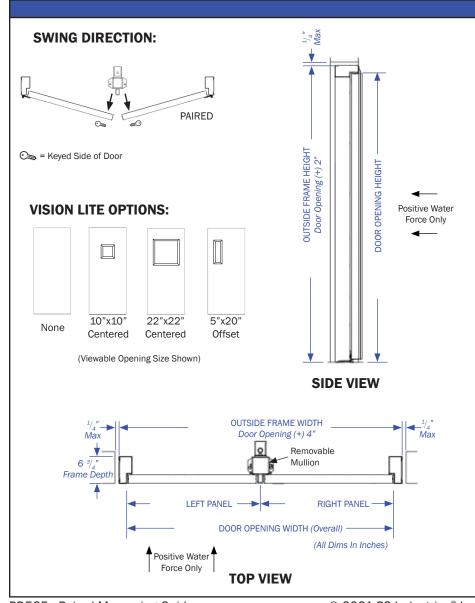

| SOLD/QUOTE TO:                                                                                                                                                      |                         |  |                                                                                                              |                                                  |
|---------------------------------------------------------------------------------------------------------------------------------------------------------------------|-------------------------|--|--------------------------------------------------------------------------------------------------------------|--------------------------------------------------|
| NAME:                                                                                                                                                               |                         |  |                                                                                                              |                                                  |
| COMPANY:                                                                                                                                                            |                         |  |                                                                                                              |                                                  |
| ADDRESS:                                                                                                                                                            |                         |  |                                                                                                              |                                                  |
| CITY, STATE, ZIP:                                                                                                                                                   |                         |  |                                                                                                              |                                                  |
| PHONE: FAX:                                                                                                                                                         |                         |  |                                                                                                              |                                                  |
| EMAIL:                                                                                                                                                              |                         |  |                                                                                                              |                                                  |
| PROJECT INFO:                                                                                                                                                       |                         |  |                                                                                                              |                                                  |
| PROJECT NAME:                                                                                                                                                       |                         |  |                                                                                                              |                                                  |
| OPENING NAME:                                                                                                                                                       |                         |  |                                                                                                              | QUANTITY:                                        |
| WATER PROTECTION HEIGHT: (inches) LOADING F                                                                                                                         |                         |  | IG REQUI                                                                                                     | RED:                                             |
| HYDRODYNAMIC: (FPS)                                                                                                                                                 | (PSF) IMPACT:           |  | Γ:                                                                                                           | (LBS) " X "                                      |
| LEFT PANEL OPENING WIDTH:                                                                                                                                           | (inches) RIGHT PANEL OI |  | PANEL OF                                                                                                     | PENING WIDTH: (inches)                           |
| DOOR OPENING WIDTH: (OVERALL)                                                                                                                                       | (inches) DOOR OPENING   |  | OPENING                                                                                                      | HEIGHT: (inches)                                 |
| PAIRED ACTIVE PANEL(S):                                                                                                                                             | LATCHING HARDWARE:      |  | RE:                                                                                                          | CLOSER:                                          |
| LEFT PANEL                                                                                                                                                          | INTERIOR HARDWARE:      |  | E:                                                                                                           |                                                  |
|                                                                                                                                                                     |                         |  |                                                                                                              | ACTIVE PANEL(S)                                  |
| RIGHT PANEL                                                                                                                                                         | EXTERIOR TRIM:          |  |                                                                                                              | ` ,                                              |
| BOTH PANELS                                                                                                                                                         |                         |  |                                                                                                              |                                                  |
| VISION LITES:                                                                                                                                                       | VISION LITE LOCATION:   |  |                                                                                                              | MOUNTING SURFACE:                                |
| 10"x 10"                                                                                                                                                            | LEFT PANEL              |  |                                                                                                              | CIP                                              |
| 22"x 22"                                                                                                                                                            | RIGHT PANEL             |  |                                                                                                              | CMU (WALL THICKNESS<br>(GROUT-FILLED) IN INCHES) |
| 5"x 20"                                                                                                                                                             | BOTH PANELS             |  |                                                                                                              | STRUCTURAL STEEL                                 |
| DOOR/FRAME MATERIAL:                                                                                                                                                |                         |  |                                                                                                              | THRESHOLD TYPE:                                  |
| MILD STEEL (STANDARD)                                                                                                                                               | No. 2b (MILL FINISH)    |  |                                                                                                              |                                                  |
| 316 STAINLESS STEEL                                                                                                                                                 | No. 4 (BRUSHED FINISH)  |  |                                                                                                              | 1 <sup>1</sup> / <sub>4</sub> " RAISED           |
| TOP COAT PAINT COLOR:<br>(SHERWIN-WILLIAMS INDUSTRIAL ENAMEL)                                                                                                       | S/W# COLOR:             |  |                                                                                                              | sherwin-williams.com                             |
| STAMPED CALCULATIONS REQUESTED:                                                                                                                                     |                         |  | FM LABEL REQUESTED:                                                                                          |                                                  |
| YES STATE NO (Registered professional engineer stamped calculations from within the state or territory the building will be constructed or substantially improved.) |                         |  | YES NO (Available on Specific Product Configuration, Consult PS Industries for Details; Maximum WPH of 36*.) |                                                  |
| ,                                                                                                                                                                   |                         |  |                                                                                                              |                                                  |