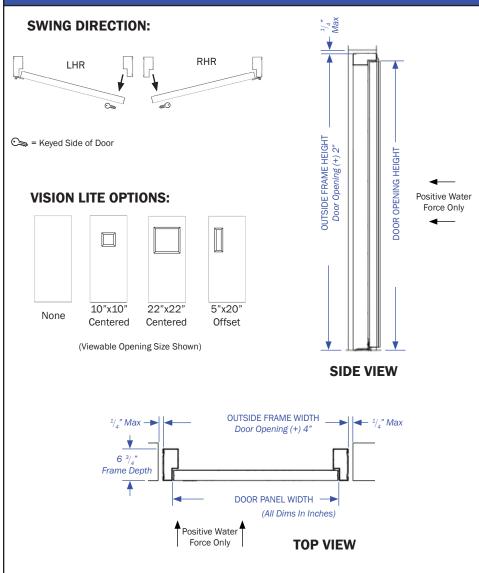

IMPACT:

DOOR OPENING HEIGHT:

| ACTIVE PANEL:    | LATCHING HARDWARE: | VISION LITE: |
|------------------|--------------------|--------------|
| LEFT PANEL       | PANIC HARDWARE:    | 10"x 10"     |
| RIGHT PANEL      | EXTERIOR TRIM:     | 22"x 22"     |
| CLOSER (INCLUDED |                    | 5"x 20"      |

## **MOUNTING SURFACE:**

HYDRODYNAMIC:

DOOR OPENING WIDTH:

CIP CMU STRUCTURAL STEEL (GROUT-FILLED)

(FPS)

**DOOR/FRAME MATERIAL: THRESHOLD TYPE:** MILD STEEL (STANDARD) No. 2b (MILL FINISH) 1/2" ADA (STANDARD) 1 <sup>1</sup>/<sub>4</sub>" RAISED 316 STAINLESS STEEL No. 4 (BRUSHED FINISH) (Required with WPH greater than 120")