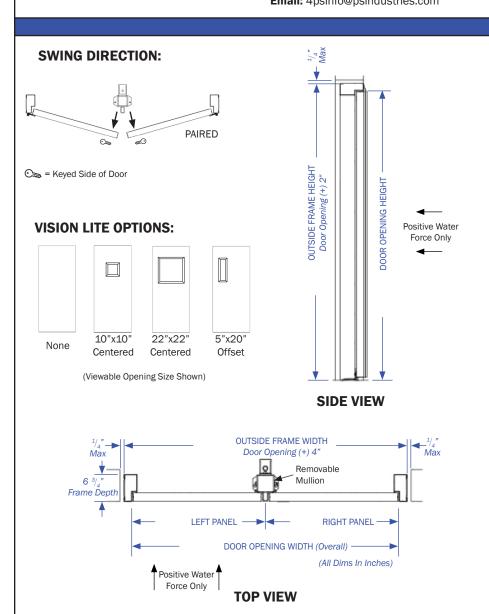

| SOLD/QUOTE TO:                                                                                                                                                |                         |  |                     |                                                              |
|---------------------------------------------------------------------------------------------------------------------------------------------------------------|-------------------------|--|---------------------|--------------------------------------------------------------|
| NAME:                                                                                                                                                         |                         |  |                     |                                                              |
| COMPANY:                                                                                                                                                      |                         |  |                     |                                                              |
| ADDRESS:                                                                                                                                                      |                         |  |                     |                                                              |
| CITY, STATE, ZIP:                                                                                                                                             |                         |  |                     |                                                              |
| PHONE: FAX:                                                                                                                                                   |                         |  |                     |                                                              |
| EMAIL:                                                                                                                                                        |                         |  |                     |                                                              |
| PROJECT INFO:                                                                                                                                                 |                         |  |                     |                                                              |
| PROJECT NAME:                                                                                                                                                 |                         |  |                     |                                                              |
| OPENING NAME:                                                                                                                                                 |                         |  |                     | QUANTITY:                                                    |
| WATER PROTECTION HEIGHT:                                                                                                                                      | (inches) LOADING REQUI  |  |                     | RED:                                                         |
| HYDRODYNAMIC: (FPS)                                                                                                                                           | (PSF) IMPACT:           |  | Γ:                  | (LBS) " X "                                                  |
| LEFT PANEL OPENING WIDTH:                                                                                                                                     | (inches) RIGHT PANEL OI |  | PANEL OF            | PENING WIDTH: (inches)                                       |
| DOOR OPENING WIDTH: (OVERALL)                                                                                                                                 | (inches) DOOR OPENING   |  | OPENING             | HEIGHT: (inches)                                             |
| PAIRED ACTIVE PANEL(S):                                                                                                                                       | LATCHING HARDWARE:      |  | RE:                 | CLOSER:                                                      |
| LEFT PANEL                                                                                                                                                    | PANIC HARDWARE:         |  |                     |                                                              |
| RIGHT PANEL                                                                                                                                                   | EXTERIOR TRIM:          |  |                     | ACTIVE PANEL(S)                                              |
| BOTH PANELS                                                                                                                                                   |                         |  |                     |                                                              |
| VISION LITES:                                                                                                                                                 | VISION LITE LOCATION:   |  |                     | MOUNTING SURFACE:                                            |
| 10"x 10"                                                                                                                                                      | LEFT PANEL              |  |                     | CIP                                                          |
| 22"x 22"                                                                                                                                                      | RIGHT PANEL             |  |                     | CMU (WALL THICKNESS<br>(GROUT-FILLED) IN INCHES)             |
| 5"x 20"                                                                                                                                                       | BOTH PANELS             |  |                     | STRUCTURAL STEEL                                             |
| DOOR/FRAME MATERIAL:                                                                                                                                          |                         |  |                     | THRESHOLD TYPE:                                              |
| MILD STEEL (STANDARD)                                                                                                                                         | No. 2b (MILL FINISH)    |  |                     | <sup>1</sup> / <sub>2</sub> " ADA (standard)                 |
| 316 STAINLESS STEEL                                                                                                                                           | No. 4 (BRUSHED FINISH)  |  |                     | $1^{1}/_{4}$ " RAISED  (Required with WPH greater than 120") |
| TOP COAT PAINT COLOR:<br>(SHERWIN-WILLIAMS INDUSTRIAL ENAMEL)                                                                                                 | S/W# COLOR:             |  | OR:                 | sherwin-williams.com                                         |
| STAMPED CALCULATIONS REQUESTED:                                                                                                                               |                         |  | FM LABEL REQUESTED: |                                                              |
| YES STATE NO (Registered professional engineer stamped calculations from within th state or territory the building will be constructed or substantially impro |                         |  |                     |                                                              |