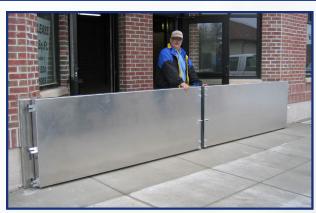

## **LIFT-OUT FLOOD BARRIER** FLOOD PROTECTION THE MOMENT YOU NEED IT

The Lift-Out Flood Barrier provides economical flood protection when you need it most. It can be easily installed quickly and then removed and stored away when flood risk is low. This product is perfect for walk doors, sectional doors, retaining walls, driveways, storefronts, interior hallways/rooms and basement-level windows.

## **ENGINEERED FOR LASTING PROTECTION**

- Available in mild steel, stainless steel and aluminum construction
- Manual latch system designed for simple, quick deployment
- Compression sealed (requires no compressed air for activation)

## CONVENIENT AND SAFE

- Flush sill design (no trip hazard at opening)
- Custom designed to meet your opening requirements

Ask About Our Other Flood Barriers For Large Openings:

HydroDefense<sup>™</sup> Flood