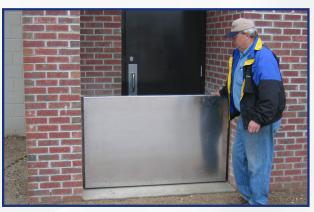

## **LIFT-OUT FLOOD BARRIER** FLOOD PROTECTION THE MOMENT YOU NEED IT

The Lift-Out Flood Barrier provides economical flood protection when you need it most. It can be easily installed quickly and then removed and stored away when flood risk is low. This product is perfect for walk doors, sectional doors, retaining walls, driveways, storefronts, interior hallways/rooms and basement-level windows.

## **ENGINEERED FOR LASTING PROTECTION**

- Available in mild steel, stainless steel and aluminum construction
- Manual latch system designed for simple, quick deployment
- Compression sealed (requires no compressed air for activation)

## CONVENIENT AND SAFE

- Flush sill design (no trip hazard at opening)
- Custom designed to meet your opening requirements

Ask About Our Other Flood Barriers For Large Openings:

HydroDefense<sup>™</sup> Flood