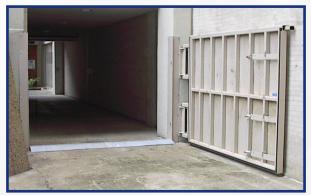

## FLOOD PROTECTION AT ANY WATER LEVEL

Hinged Flood Barriers from PS Flood Barriers<sup>™</sup> are designed specifically for the height of water protection that you require. Similar to a swing door, this barrier is permanently installed at your opening. During flooding conditions, the barrier is closed and latched, providing quick and easy flood protection at your fingertips. When flooding conditions are not present, the barrier is stored in the open position without altering the design or aesthetics of your building. Available in single swing (HSS-550) or paired swing (HPS-555) configurations.

#### **DESIGNED TO KEEP FLOODWATER OUT**

- Available in single swing (HSS-550) or paired swing (HPS-555) variations
- 100% customizable to meet your opening requirements
- · Can be designed without a raised sill
- Available in mild steel, stainless steel or aluminum

#### **Ask About Our Other Flood Barriers:**

Flood Barrier

**Bottom Hinge** 

Vertical Lift

Sliding Flood Barrier

Single (HSS-550) Hinged Flood Barrier

Paired (HPS-555) Hinged Flood Barrier