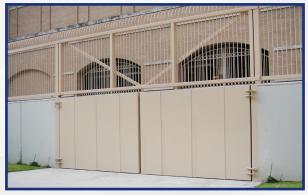

#### **Ask About Our Other Flood Barriers:**

Flood Barrier

**Bottom Hinge** 

Vertical Lift

Sliding Flood Barrier

Single (HSS-550) Hinged Flood Barrier

Paired (HPS-555) Hinged Flood Barrier