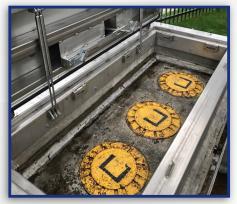

# **CONVENIENT STORAGE**

- If needed, this hatch can self-store within a walk/drive surface, allowing the surface to be used while the Flood Hatch is in place
- This hatch can be engineered to meet H-20 vehicle loading standards on roadways