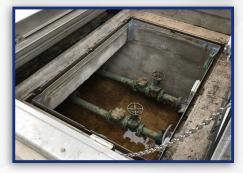

### **PROVIDES EASY ACCESS**

• When access is needed, the flood hatch easily pivots open

### SAFETY FEATURES AVAILABLE

- An emergency egress is available from the underground side
- The hatch can include an above-ground secured locking system

Ask About Our Other PS Flood Barriers<sup>™</sup> Products: