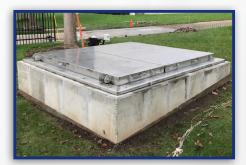

# FLOOD HATCH THE TOP CHOICE FOR UNDERGROUND FLOOD PROTECTION

The Flood Hatch from PS Flood Barriers<sup>™</sup> is the perfect flood-protection solution for underground utilities, tunnels and subway systems. Always in place, the Flood Hatch provides a watertight barrier, protecting important assets that are located below the surface.

# **CONVENIENT STORAGE**

- If needed, this hatch can self-store within a walk/drive surface, allowing the surface to be used while the Flood Hatch is in place
- This hatch can be engineered to meet H-20 vehicle loading standards on roadways