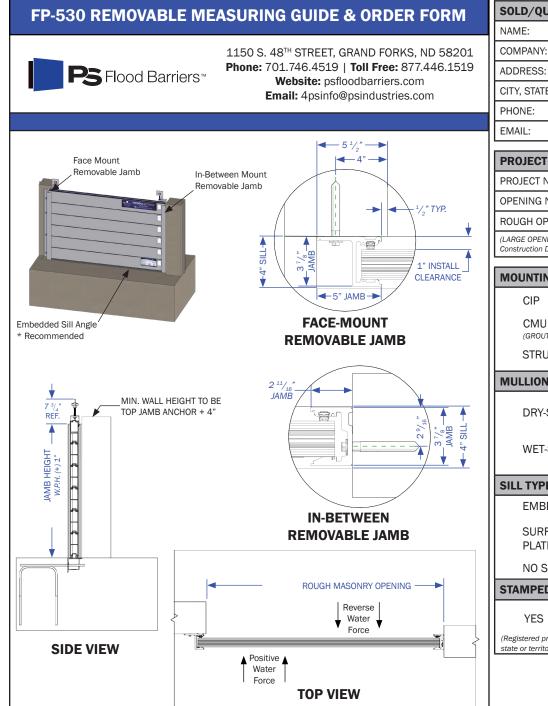

| NAME:                                                                                                                                              |                                    |                                   |                                                                                                              |                             |                    |
|----------------------------------------------------------------------------------------------------------------------------------------------------|------------------------------------|-----------------------------------|--------------------------------------------------------------------------------------------------------------|-----------------------------|--------------------|
| COMPANY:                                                                                                                                           |                                    |                                   |                                                                                                              |                             |                    |
| ADDRESS:                                                                                                                                           |                                    |                                   |                                                                                                              |                             |                    |
| CITY, STATE, ZIP:                                                                                                                                  |                                    |                                   |                                                                                                              |                             |                    |
| PHONE:                                                                                                                                             |                                    |                                   | FAX:                                                                                                         |                             |                    |
| EMAIL:                                                                                                                                             |                                    |                                   |                                                                                                              |                             |                    |
| PROJECT INFO:                                                                                                                                      |                                    |                                   |                                                                                                              |                             | -                  |
| PROJECT NAME:                                                                                                                                      |                                    |                                   |                                                                                                              |                             |                    |
| OPENING NAME:                                                                                                                                      |                                    |                                   | QUANTITY:                                                                                                    |                             |                    |
| ROUGH OPENING WIDTH: (inches)                                                                                                                      |                                    | WATER PROTECTION HEIGHT: (inches) |                                                                                                              |                             |                    |
| LARGE OPENINGS: For openings larger than<br>Construction Drawings are required for custo                                                           |                                    |                                   | orts must be                                                                                                 | engineered by PS Indust     | ries Incorporated. |
| MOUNTING SURFACE:                                                                                                                                  | LEFT JAMB TYPE:                    |                                   | RIGHT JAMB TYPE:                                                                                             |                             |                    |
| CIP                                                                                                                                                | FACE MOUNT                         |                                   | FACE MOUNT                                                                                                   |                             |                    |
| CMU (WALL THICKNESS<br>(GROUT-FILLED) IN INCHES)<br>STRUCTURAL STEEL                                                                               | IN-BETWEEN MOUNT                   |                                   | IN-BETWEEN MOUNT                                                                                             |                             |                    |
| MULLION TYPE: (OVER 120")                                                                                                                          | MULLION EMBED TYPE:                |                                   | JAMB FINISH:                                                                                                 |                             |                    |
| DRY-SIDE SUPPORT                                                                                                                                   | EMBEDDED RECEIVER<br>(STANDARD)    |                                   | ALUMINUN                                                                                                     | 1 MILL FINISH<br>(STANDARD) |                    |
| WET-SIDE SUPPORT                                                                                                                                   | POST-INSTALLED<br>THREADED INSERTS |                                   | POWDER C<br>(COLOR)                                                                                          | OAT                         |                    |
| SILL TYPE:                                                                                                                                         | SILL MATERIAL:                     |                                   |                                                                                                              | MISC HARDWARE:              |                    |
| EMBEDDED ANGLE<br>(STANDARD)<br>SURFACE MOUNTED                                                                                                    | HOT-DIP                            | PED GA                            | ILV.                                                                                                         | LOCKABLE JAMB<br>COVERS     |                    |
| PLATE                                                                                                                                              | 304 STAINLESS STEEL                |                                   | JAMB EXTE                                                                                                    | INSIONS                     |                    |
| NO SILL                                                                                                                                            |                                    |                                   |                                                                                                              |                             |                    |
| STAMPED CALCULATIONS REQUESTED:                                                                                                                    |                                    |                                   | FM LABEL REQUESTED:                                                                                          |                             |                    |
| YES STATE                                                                                                                                          | E NO                               | )                                 | YE                                                                                                           | ES NO                       | C                  |
| (Registered professional engineer stamped calculations from within t<br>state or territory the building will be constructed or substantially impre |                                    |                                   | (Available on Specific Product Configuration, Consult<br>d.) PS Industries for Details; Maximum WPH of 36".) |                             |                    |