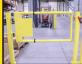

## **EDGESAFE® PEDESTRIAN AWARENESS SYSTEM (EPAS)** REDUCE ACCIDENTS BY COORDINATING PEDESTRIAN AND FORKLIFT TRAFFIC

The new EdgeSafe® Pedestrian Awareness System uses intense, attention-grabbing LED lights to alert forklift drivers to the presence of pedestrians whenever someone activates the light beam sensor by walking past. This system is both effective and flexible, making it easy to incorporate into existing gate and safety railing setups via multiple configurations. It can be as simple as an individual post with a light beam or as complex as an archway with remote light sensors.

## **EdgeSafe® Pedestrian Awareness System Benefits**

- Increase Safety By Controlling Pedestrian Traffic -When someone enters the area where a forklift is working, strategically positioned LED lights catch the operator's peripheral vision, alerting them to slow down or stop.
- Hard To Ignore, Easy To Live With By alerting everyone involved when an accident is possible, productivity suffers less from uncertainty and downtime.
- · Customizable, Modular Design is Easy To Employ -The EdgeSafe Pedestrian Awareness System is made to adapt to your plant's unique environment (instead of the other way around).
- As Simple Or Complex As You Need It To Be The EdgeSafe Pedestrian Awareness System can be as simple as an individual post with a warning light beam or as complex as an archway with remote light sensors.