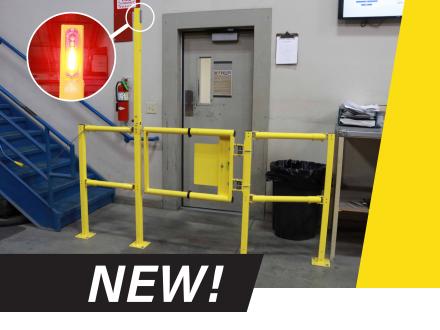

## **EDGESAFE® PEDESTRIAN AWARENESS SYSTEM (EPAS)** REDUCE ACCIDENTS BY COORDINATING PEDESTRIAN AND FORKLIFT TRAFFIC

The new EdgeSafe® Pedestrian Awareness System uses intense, attention-grabbing LED lights to alert forklift drivers to the presence of pedestrians whenever someone activates the light beam sensor by walking past. This system is both effective and flexible, making it easy to incorporate into existing gate and safety railing setups via multiple configurations. It can be as simple as an individual post with a light beam or as complex as an archway with remote light sensors.

## **EdgeSafe® Pedestrian Awareness System Benefits**

- Increase Safety By Controlling Pedestrian Traffic -When someone enters the area where a forklift is working, strategically positioned LED lights catch the operator's peripheral vision, alerting them to slow down or stop.
- Hard To Ignore, Easy To Live With By alerting everyone involved when an accident is possible, productivity suffers less from uncertainty and downtime.
- · Customizable, Modular Design is Easy To Employ -The EdgeSafe Pedestrian Awareness System is made to adapt to your plant's unique environment (instead of the other way around).
- As Simple Or Complex As You Need It To Be The EdgeSafe Pedestrian Awareness System can be as simple as an individual post with a warning light beam or as complex as an archway with remote light sensors.

The Pedestrian Awareness System is compatible with these PS Safety Access™ products:

EdgeSafe® **Safety Railing** 

EdgeSafe® Personnel Access Gate Ladder Safety Gates

031524