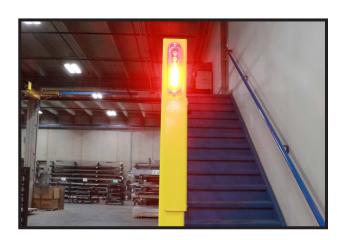

## **EDGESAFE® PEDESTRIAN AWARENESS SYSTEM (EPAS)** REDUCE ACCIDENTS BY COORDINATING PEDESTRIAN AND FORKLIFT TRAFFIC

The new EdgeSafe® Pedestrian Awareness System uses intense, attention-grabbing LED lights to alert forklift drivers to the presence of pedestrians whenever someone activates the light beam sensor by walking past. This system is both effective and flexible, making it easy to incorporate into existing gate and safety railing setups via multiple configurations. It can be as simple as an individual post with a light beam or as complex as an archway with remote light sensors.

## **EdgeSafe® Pedestrian Awareness System Benefits**

- Increase Safety By Controlling Pedestrian Traffic -When someone enters the area where a forklift is working, strategically positioned LED lights catch the operator's peripheral vision, alerting them to slow down or stop.
- Hard To Ignore, Easy To Live With By alerting everyone involved when an accident is possible, productivity suffers less from uncertainty and downtime.
- · Customizable, Modular Design is Easy To Employ -The EdgeSafe Pedestrian Awareness System is made to adapt to your plant's unique environment (instead of the other way around).
- As Simple Or Complex As You Need It To Be The EdgeSafe Pedestrian Awareness System can be as simple as an individual post with a warning light beam or as complex as an archway with remote light sensors.