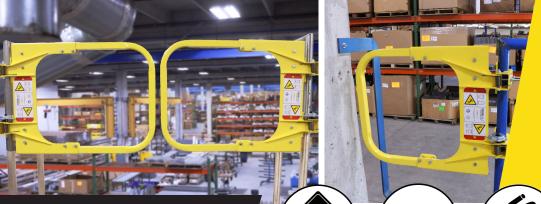

## EDGEHALT® POSI-STOP LADDER SAFETY GATES (LSGPS & LSGPSD) The Safest Safety Gates

The new patent-pending EdgeHalt Posi-Stop Ladder Safety Gate and the Posi-Stop Double Ladder Safety Gate are the safest safety gates on the market. They have been tested to meet or exceed OSHA, ANSI and Canadian COHS standards. Plus, they feature innovative Slam-Proof™ technology to close the gate in a quiet, controlled manner. Posi-Stop Ladder Safety Gates are the perfect solution when you don't have a regular railing or surface for a strike plate to stop or rest in place against, while Posi-Stop Double Ladder Safety Gates are ideal for applications that require an adjustable paired gate where side room is limited and the swing area of the gate needs to be minimized.

## **EDGE**HA

Posi-Stop Double Ladder Safety Gate

Scan for Measuring **Guide & Order Form** 

10722