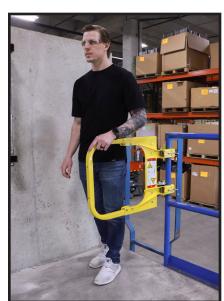

## EDGEHALT® POSI-STOP LADDER SAFETY GATES (LSGPS & LSGPSD) The Safest Safety Gates

The new patent-pending EdgeHalt Posi-Stop Ladder Safety Gate and the Posi-Stop Double Ladder Safety Gate are the safest safety gates on the market. They have been tested to meet or exceed OSHA, ANSI and Canadian COHS standards. Plus, they feature innovative Slam-Proof™ technology to close the gate in a quiet, controlled manner. Posi-Stop Ladder Safety Gates are the perfect solution when you don't have a regular railing or surface for a strike plate to stop or rest in place against, while Posi-Stop Double Ladder Safety Gates are ideal for applications that require an adjustable paired gate where side room is limited and the swing area of the gate needs to be minimized.

**Always In Place -** Self-closing to protect employees from dangerous falls.

**Save On Shipping -** The gate's unique design allows for a compact shipping box, reducing shipping costs by an average of \$8-\$18+ per gate.