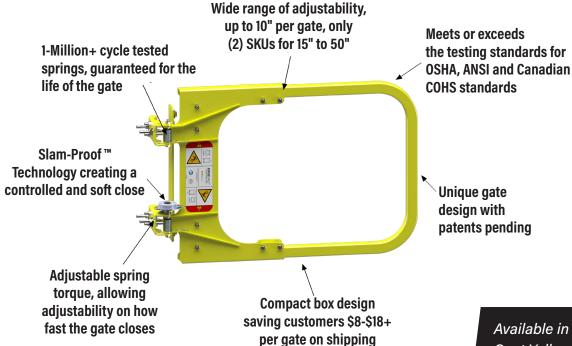

**Slam-Proof™ Technology -** A unique damping system that provides safety to the operator while the gate is closing.

Meets Or Exceeds OSHA / ANSI / Canadian COHS Standards - Proven safety for your team (OSHA 1910.29; OSHA 1910.28; ANSI A1264.1-2017; Canadian COHS SOR-86-304 Part II; ANSI A14.3).

**Springs Guaranteed For Life Of Gate -** Tested to exceed more than one million cycles, you can feel good that the springs on your gate will likely outlast everything around them.

**Adjustable For Easy Installation -** 10 inches of adjustability make it simpler to install in different openings around your facility.

**Always In Place -** Self-closing to protect employees from dangerous falls.

**Save On Shipping -** The gate's unique design allows for a compact shipping box, reducing shipping costs by an average of \$8-\$18+ per gate.