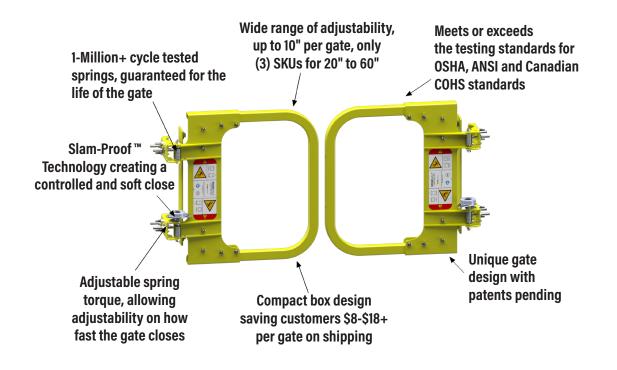

**Slam-Proof™ Technology -** A unique damping system that provides safety to the operator while the gate is closing.

Meets Or Exceeds OSHA / ANSI / Canadian COHS Standards - Proven safety for your team (OSHA 1910.29; OSHA 1910.28; ANSI A1264.1-2017; Canadian COHS SOR-86-304 Part II; ANSI A14.3).

**Springs Guaranteed For Life Of Gate -** Tested to exceed more than one million cycles, you can feel good that the springs on your gate will likely outlast everything around them.

**Adjustable For Easy Installation -** 10 inches of adjustability make it simpler to install in different openings around your facility.

**Always In Place -** Self-closing to protect employees from dangerous falls.

**Save On Shipping -** The gate's unique design allows for a compact shipping box, reducing shipping costs by an average of \$8-\$18+ per gate.