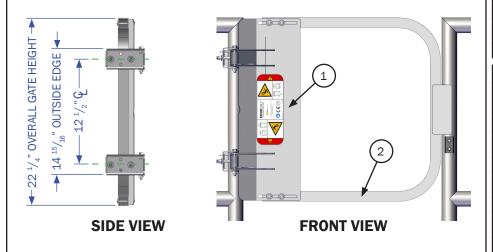

| ITEM # | ITEM # DESCRIPTION       |   |
|--------|--------------------------|---|
| 1      | LSG;HINGE PLATE ASSEMBLY | 1 |
| 2      | LSG;HOOP/GATE ARM-XX     | 1 |
| 3      | BOLT;CARRIAGE5/16" 18X2" | 4 |
| 4      | WASHER, FLAT 5/16"       | 4 |
| 5      | NUT;NYLOCK 5/16"-18      | 4 |