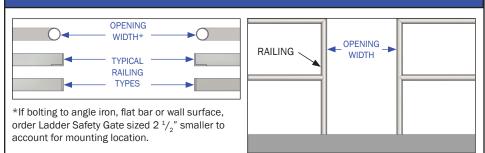

## **RAILING TOP VIEW**

## **RAILING FRONT VIEW**

| RAILING OPENING WIDTH — |          |   |  |
|-------------------------|----------|---|--|
|                         |          |   |  |
| 4 3 5                   | TOP VIEW | • |  |

|       | GATE MODEL/SIZE |                                                                      |     |  |
|-------|-----------------|----------------------------------------------------------------------|-----|--|
|       | MODEL           | RAILING OPENING WIDTH (Gate Will Fit Ranges Listed Below)            | QTY |  |
| Ε     | LSG-18          | 16 <sup>3</sup> / <sub>4</sub> " to 20 <sup>1</sup> / <sub>2</sub> " |     |  |
| SIZE  | LSG-21          | 19 <sup>3</sup> / <sub>4</sub> " to 23 <sup>1</sup> / <sub>2</sub> " |     |  |
|       | LSG-24          | 22 <sup>3</sup> / <sub>4</sub> " to 26 <sup>1</sup> / <sub>2</sub> " |     |  |
| MODEL | LSG-27          | 25 <sup>3</sup> / <sub>4</sub> " to 29 <sup>1</sup> / <sub>2</sub> " |     |  |
|       | LSG-30          | 28 <sup>3</sup> / <sub>4</sub> " to 32 <sup>1</sup> / <sub>2</sub> " |     |  |
| GATE  | LSG-33          | 31 <sup>3</sup> / <sub>4</sub> " to 35 <sup>1</sup> / <sub>2</sub> " |     |  |
| 9     | LSG-36          | 34 <sup>3</sup> / <sub>4</sub> " to 38 <sup>1</sup> / <sub>2</sub> " |     |  |