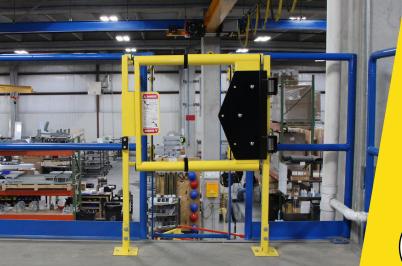

## **EDGEHALT® ADJUSTABLE SAFETY GATE**

A SINGLE GATE SIZE FOR OPENINGS 18" - 36"

Our self-closing EdgeHalt<sup>\*</sup> Adjustable Safety Gate makes it easy to protect your team from the dangers of an elevated guardrail opening. This one gate is flexible enough to fit a large range of openings, reducing the need to measure every opening within your facility. Plus, it's stocked and ready to ship within three days!\*

- One Gate Size Adjustable to fit openings from 18" to 36" (457mm 914mm) and inverts to swing left or right.
- Springs Guaranteed For Life Of Gate Tested to exceed more than one million cycles, you can feel good that the springs on your gate will likely outlast everything around them.
- Slam-Proof\* Technology A unique damping system provides safety to the operator while the gate is closing.
- Code Compliant Tested to the OSHA, ANSI and Canadian COHS standards, exceeds the loading requirement by two times (OSHA 1910.29; OSHA 1910.28, ANSI A1264.1-2017; Canadian COHS SOR-86-304 Part II; ANSI A14.3) and is CE marked.
- Easy Installation No sawing or cutting required.
- **Finishes** Available in mild steel and safety yellow powder coat; zinc finish available for extra corrosion resistance.
- Always In Place Self-closing to protect employees from dangerous falls.
- Mounting Options Offered with standard railing mount (shown to the right) or with flat surface mount (shown below), which changes the gate range to 20.5" – 38.5" (521mm – 978mm).