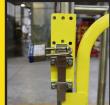

- One Gate Size Adjustable to fit openings from 18" to 36" (457mm 914mm) and inverts to swing left or right.
- Springs Guaranteed For Life Of Gate Tested to exceed more than one million cycles, you can feel good that the springs on your gate will likely outlast everything around them.
- Slam-Proof\* Technology A unique damping system provides safety to the operator while the gate is closing.
- Code Compliant Tested to the OSHA, ANSI and Canadian COHS standards, exceeds the loading requirement by two times (OSHA 1910.29; OSHA 1910.28, ANSI A1264.1-2017; Canadian COHS SOR-86-304 Part II; ANSI A14.3) and is CE marked.
- Easy Installation No sawing or cutting required.
- **Finishes** Available in mild steel and safety yellow powder coat; zinc finish available for extra corrosion resistance.
- Always In Place Self-closing to protect employees from dangerous falls.
- Mounting Options Offered with standard railing mount (shown to the right) or with flat surface mount (shown below), which changes the gate range to 20.5" – 38.5" (521mm – 978mm).