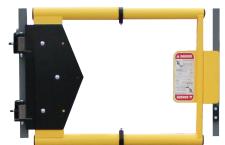

ast everything around them.
- Slam-Proof\* Technology A unique damping system provides safety to the operator while the gate is closing.
- Code Compliant Tested to the OSHA, ANSI and Canadian COHS standards, exceeds the loading requirement by two times (OSHA 1910.29; OSHA 1910.28, ANSI A1264.1-2017; Canadian COHS SOR-86-304 Part II; ANSI A14.3) and is CE marked.
- Easy Installation No sawing or cutting required.
- **Finishes** Available in mild steel and safety yellow powder coat; zinc finish available for extra corrosion resistance.
- Always In Place Self-closing to protect employees from dangerous falls.
- Mounting Options Offered with standard railing mount (shown to the right) or with flat surface mount (shown below), which changes the gate range to 20.5" – 38.5" (521mm – 978mm).







Product Number: ASG-1836-PCY



Product Number: ASG-1836-ZINC

## EdgeHalt<sup>®</sup> Adjustable Safety Gate Options







Lock-Out Kit