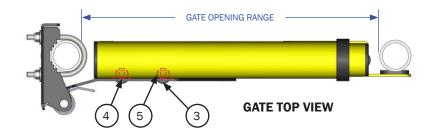

### **GATE SIDE VIEW**

| ITEM # | DESCRIPTION                 | QUANTITY |
|--------|-----------------------------|----------|
| 1      | ASG;LARGE HOOP ASM          | 1        |
| 2      | ASG;SMALL HOOP ASM          | 1        |
| 3      | BOLT;CARRIAGE 5/16"X3/4"GR5 | 3        |
| 4      | WASHER;FLAT 5/16" ZN        | 3        |
| 5      | NUT;NYLOCK 5/16"18ZN        | 3        |
| 6      | ASG;TUBE CLAMP RING ANO BLK | 2        |
| 7      | BOLT;HEX5/16"18X3/4GR5ZN    | 2        |
| 8      | NUT;JAM 5/16"18 ZN          | 2        |