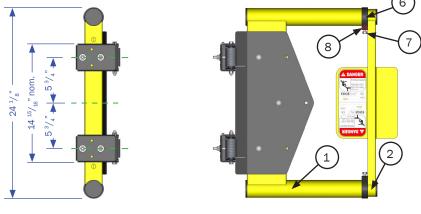

### **GATE SIDE VIEW**

### **GATE FRONT VIEW**

| QUOTATION REQUESTED | ADJUSTABLE SAFETY GATE ORDER |  |
|---------------------|------------------------------|--|
| SOLD/QUOTE TO:      |                              |  |
| NAME:               |                              |  |
| COMPANY:            |                              |  |
| ADDRESS:            |                              |  |
| CITY, STATE, ZIP:   |                              |  |
| PHONE:              | FAX:                         |  |
| EMAIL:              |                              |  |

| ITEM # | DESCRIPTION                 | QUANTITY |
|--------|-----------------------------|----------|
| 1      | ASG;LARGE HOOP ASM          | 1        |
| 2      | ASG;SMALL HOOP ASM          | 1        |
| 3      | BOLT;CARRIAGE 5/16"X3/4"GR5 | 3        |
| 4      | WASHER;FLAT 5/16" ZN        | 3        |
| 5      | NUT;NYLOCK 5/16"18ZN        | 3        |
| 6      | ASG;TUBE CLAMP RING ANO BLK | 2        |
| 7      | BOLT;HEX5/16"18X3/4GR5ZN    | 2        |
| 8      | NUT;JAM 5/16"18 ZN          | 2        |