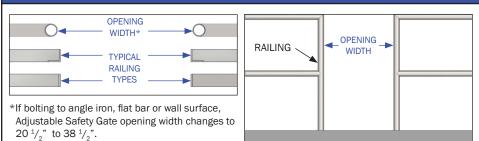

## **RAILING TOP VIEW**

## **RAILING FRONT VIEW**

| GATE MODEL/SIZE |                                                    | GATE FINISH TYPE |
|-----------------|----------------------------------------------------|------------------|
| MODEL           | OPENING WIDTH* (Gate Will Fit Ranges Listed Below) |                  |
| ASG-1836        | 18" to 36"                                         |                  |

-Put Gate quantity in white table cells.

\*If bolting to angle iron, flat bar or wall surface, Adjustable Safety Gate opening width changes to  $20^{1}/_{2}^{"}$  to  $38^{1}/_{2}^{"}$ .

| FINISH OPTION |                           |  |
|---------------|---------------------------|--|
| PCY           | Powder Coat Safety Yellow |  |