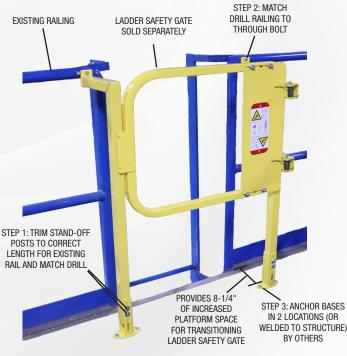

# STAND-OFF MOUNTING SYSTEM INCREASED FALL PROTECTION THAT WON'T LET YOU DOWN

Personnel Fall Protection

The Stand-Off Mounting System is an optional railing attachment that creates increased platform space on the mezzanine edge. This product provides a steadying point on the platform for personnel to utilize when transitioning through the Ladder Safety Gate. It easily mounts to your existing railing system and can be used with our Ladder Safety Gate, Paired Ladder Safety Gate or Full Height Ladder Safety Gate products to maintain OSHA railing requirements.

## **INSTALLS QUICKLY AND EASILY:**

- Mounts directly to existing railing system
- · Adjustable to meet railing height requirements
- · Functions in tight spaces; allows for interferences from additional equipment placement or irregularities in platform or deck structure
- Can be used with PS Safety Access<sup>™</sup> Ladder Safety Gate, Paired Ladder Safety Gate or Full Height Ladder Safety Gate products

#### Ask About Our Ladder Safety Gates!

Ladder Safety Gate Full Height Ladder

Safety Gate

Safety Gate

701.746.4519 | 877.446.1519 | www.pssafetyaccess.com | 4psinfo@psindustries.com

**Optional Stand-Off** Mounting System shown with Ladder Safety Gate