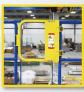

# STAND-OFF MOUNTING SYSTEM INCREASED FALL PROTECTION THAT WON'T LET YOU DOWN

Personnel Fall Protection

The Stand-Off Mounting System is an optional railing attachment that creates increased platform space on the mezzanine edge. This product provides a steadying point on the platform for personnel to utilize when transitioning through the Ladder Safety Gate. It easily mounts to your existing railing system and can be used with our Ladder Safety Gate, Paired Ladder Safety Gate or Full Height Ladder Safety Gate products to maintain OSHA railing requirements.

#### **IMPROVES SAFETY ON THE MEZZANINE:**

- Adds 7-1/2" of stand-off clearance space on the platform edge
- Provides a grab point for personnel to use while entering or exiting the elevated platform

#### Ask About Our Ladder Safety Gates!

Ladder Safety Gate Full Height Ladder

Safety Gate

Safety Gate

701.746.4519 | 877.446.1519 | www.pssafetyaccess.com | 4psinfo@psindustries.com

**Optional Stand-Off** Mounting System shown with Ladder Safety Gate