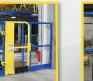

# STAND-OFF MOUNTING SYSTEM INCREASED FALL PROTECTION THAT WON'T LET YOU DOWN

Personnel Fall Protection

The Stand-Off Mounting System is an optional railing attachment that creates increased platform space on the mezzanine edge. This product provides a steadying point on the platform for personnel to utilize when transitioning through the Ladder Safety Gate. It easily mounts to your existing railing system and can be used with our Ladder Safety Gate, Paired Ladder Safety Gate or Full Height Ladder Safety Gate products to maintain OSHA railing requirements.

#### **IMPROVES SAFETY ON THE MEZZANINE:**

- Adds 7-1/2" of stand-off clearance space on the platform edge
- Provides a grab point for personnel to use while entering or exiting the elevated platform