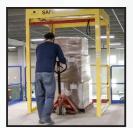

Opens And Closes Smoothly While Protecting Workers From The Mezzanine Edge

# **EASY TO INSTALL AND OPERATE**

- Easy one-handed operation
- Gate opens and closes smoothly on 2" nylon rollers and track system

Industrial-duty chain Slam-Proof<sup>™</sup> technology controls and sprocket system closing speed and reduces noise built for repetitive use SAFEMEZZ360 Durable 2" nylon rollers and track system allow for easy, 43 5/16" (1100mm) one-handed operation high gate and mid-rail meet **OSHA Safety Railing** Standards Bolts easily into place on the mezzanine platform