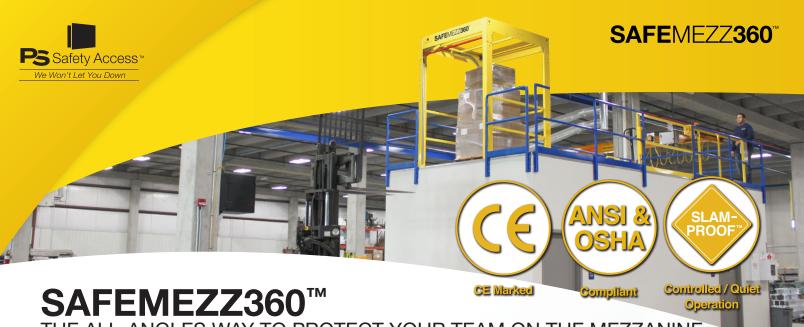

THE ALL-ANGLES WAY TO PROTECT YOUR TEAM ON THE MEZZANINE The SafeMezz360™ is a dual gate system that always keeps a safety gate

between an edge and your employee during the important, but potentially hazardous, job of loading and unloading forklifted materials to and from your mezzanine. It meets the most stringent fall protection standards and is arguably the safest material handling gate on the market. Its Slam-Proof<sup>™</sup> technology controls speed, reduces noise and provides safety to the operator while the gate is closing. SafeMezz360 is available in single or double pallet widths.

## REDUCES ACCIDENTS

- Counter-balanced gate system provides 360 degrees of mezzanine ledge protection
- Slam-Proof<sup>™</sup> a unique damping system provides safety to the operator while the gate is closing, controlling speed, reducing noise and adding life to the gate - all while being mounted high enough to prevent it from becoming damaged
- Side toeboard Additional toeboard protection at sides of SafeMezz360 assembly