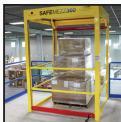

# **EASY TO INSTALL AND OPERATE**

- Easy one-handed operation
- Gate opens and closes smoothly on 2" nylon rollers and track system

Industrial-duty chain Slam-Proof<sup>™</sup> technology controls and sprocket system closing speed and reduces noise built for repetitive use SAFEMEZZ360 Durable 2" nylon rollers and track system allow for easy, 43 5/16" (1100mm) one-handed operation high gate and mid-rail meet **OSHA Safety Railing** Standards Bolts easily into place on the mezzanine platform