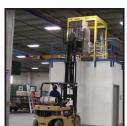

Opens And Closes Smoothly While Protecting Workers From The Mezzanine Edge

## COMPLIES WITH THE MOST STRINGENT STANDARDS

- Meets OSHA 1910.29 Safety Railing Standards
- Meets ANSI standards including the stringent ANSI MH28.3-2009 Section 6.4.3 and ANSI 1264.1-2017 requirements
- Includes ANSI-required 5-inch (127mm) safety toeboard, preventing anything and anyone from falling off the mezzanine edge
- Canadian COHS SOR/94-263, s. 8(F) and SOR/2000-374, s. 2
- ISO 14122-3:2016
- CE Marked