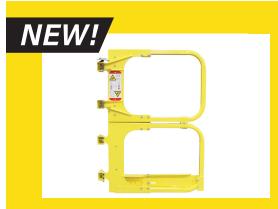

## **EDGEHALT** FULL HEIGHT LADDER SAFETY GATE (LSGF) Full-Height Protection, Zero Compromises

The patent-pending, new EdgeHalt® Full Height Ladder Safety Gate has been redesigned by combining two of our flagship EdgeHalt Ladder Safety Gates - one standard gate on top and one traveler gate with an integrated toeboard below - to provide a complete OSHA- and ANSI-compliant full-height safety solution. It features innovative Slam-Proof® technology that closes each gate in a quiet and controlled manner, extending the life of the product. Plus, it features up to 10" of adjustability, allowing you to cover a range of openings from 15" to 50" with just four gate sizes. Best of all, the springs have been tested to more than one million cycles and are guaranteed for the life of the gate.

#### **Improves Safety:**

- Provides safety coverage from the top rail to the floor
- 5" safety toeboard provides increased edge protection from falling objects
- Engineered and tested to meet or exceed OSHA, ANSI and Canadian COHS standards (OSHA 1910.29; OSHA 1910.28; ANSI A1264.1-2017; ANSI A14.3; Canada COHS SOR-86-304 Part II)

#### **Durable And Convenient Construction:**

- Four gate sizes cover a range of openings from 15" to 50", with up to 10" of adjustability per gate
- Swings left or right to fit your building requirements
- Stainless steel springs
- Available in powder coat yellow (PCY), 304 stainless steel seal welded (304SW) or hot dipped galvanized (GAL) finishes