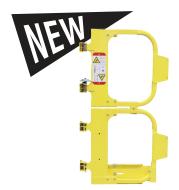

## **EDGEHALT** FULL HEIGHT LADDER SAFETY GATE (LSGF) Full-Height Protection, Zero Compromises

The patent-pending, new EdgeHalt® Full Height Ladder Safety Gate has been redesigned by combining two of our flagship EdgeHalt Ladder Safety Gates - one standard gate on top and one traveler gate with an integrated toeboard below - to provide a complete OSHA- and ANSI-compliant full-height safety solution. It features innovative Slam-Proof® technology that closes each gate in a quiet and controlled manner, extending the life of the product. Plus, it features up to 10" of adjustability, allowing you to cover a range of openings from 15" to 50" with just four gate sizes. Best of all, the springs have been tested to more than one million cycles and are guaranteed for the life of the gate.

#### **Improves Safety:**

- Provides safety coverage from the top rail to the floor
- 5" safety toeboard provides increased edge protection from falling objects
- Engineered and tested to meet or exceed OSHA, ANSI and Canadian COHS standards (OSHA 1910.29; OSHA 1910.28; ANSI A1264.1-2017; ANSI A14.3; Canada COHS SOR-86-304 Part II)

#### **Durable And Convenient Construction:**

- Four gate sizes cover a range of openings from 15" to 50", with up to 10" of adjustability per gate
- Swings left or right to fit your building requirements
- Stainless steel springs
- Available in powder coat yellow (PCY), 304 stainless steel seal welded (304SW) or hot dipped galvanized (GAL) finishes