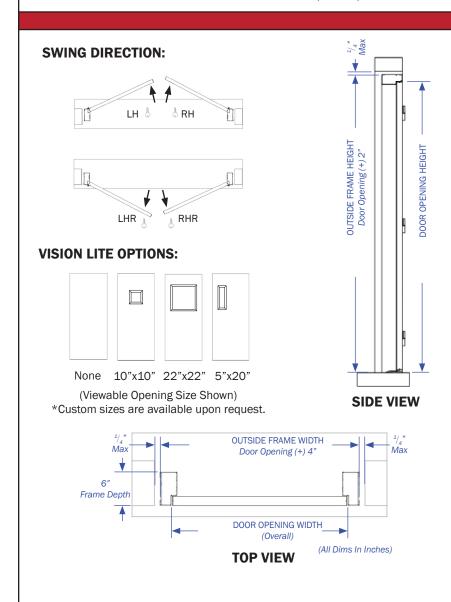

| SWING DIRECTION:                                               |                  | DOOR/F                                                                                                                                 | RAME MATERIAL:  | FRAME TYPE:                    |
|----------------------------------------------------------------|------------------|----------------------------------------------------------------------------------------------------------------------------------------|-----------------|--------------------------------|
| LH                                                             | LHR              | MILD STEEL (STANDARD)                                                                                                                  |                 | FORMED (STANDARD)              |
| DU                                                             | DUD              | 304                                                                                                                                    | STAINLESS STEEL | NONE (STRIP HINGE)             |
| RH RHR                                                         |                  | 316 STAINLESS STEEL (No. 2b MILL FINISH)                                                                                               |                 | CUSTOM (CONSULT FACTORY)       |
| VISION LITES:                                                  |                  | MOUNTING SURF                                                                                                                          |                 | ACE:                           |
| 10"x 10"                                                       | 5"x 20           | )"                                                                                                                                     | CIP             | CMU (WALL THICKNESS IN INCHES) |
| 22"x 22"                                                       | CUSTO<br>(CONSUL | DM<br>T FACTORY) WOOD                                                                                                                  |                 | STRUCTURAL STEEL               |
| LATCHING HARDWARE: HARDWARE PREP ONLY:                         |                  | MISC HARDWARE:                                                                                                                         |                 |                                |
| INTERIOR:                                                      |                  | (PREP TEMPLATE REQUIRED) CYLINDRICAL LOCK-SET                                                                                          |                 | DOOR CLOSER                    |
| EXTERIOR:                                                      |                  | MORTISE LOCK-SET PANIC HARDWARE                                                                                                        |                 | THRESHOLD (ALUMINUM)           |
| FIRST COAT PAINT COLOR:                                        |                  | WEATHER-SEALS:                                                                                                                         |                 |                                |
| POWDER COAT GRAY (STANDARD) SHERWIN-WILLIAMS INDUSTRIAL ENAMEL |                  | PERIMETER BRUSH                                                                                                                        |                 |                                |
| S/W#<br>CUSTOM (CONSULT                                        | r FACTORY)       | Primer Only (s/w)<br>sherwin-williams.com                                                                                              |                 | EPDM (W/BRUSH SWEEP)           |
| APPROVAL DRAWIN                                                | IGS:             | (If "NO" approval drawings are requested, the Name of the person "Declining" approval drawings and Purchase Order # must be included.) |                 |                                |