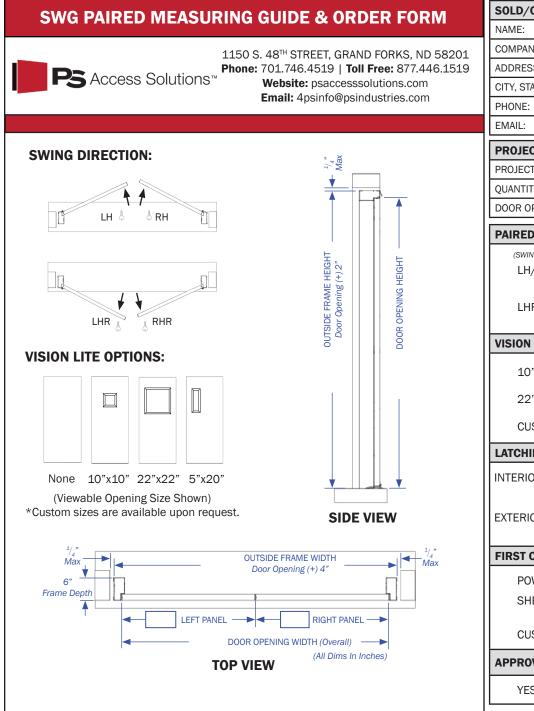

|                                                                                                            |                |                                                  | Rev11292                                   |
|------------------------------------------------------------------------------------------------------------|----------------|--------------------------------------------------|--------------------------------------------|
| SOLD/QUOTE TO:                                                                                             |                |                                                  |                                            |
| NAME:                                                                                                      |                |                                                  |                                            |
| COMPANY:                                                                                                   |                |                                                  |                                            |
| ADDRESS:                                                                                                   |                |                                                  |                                            |
| CITY, STATE, ZIP:                                                                                          |                |                                                  |                                            |
| PHONE:                                                                                                     |                | FAX:                                             |                                            |
| EMAIL:                                                                                                     |                |                                                  |                                            |
| PROJECT INFO:                                                                                              |                |                                                  |                                            |
| PROJECT NAME:                                                                                              |                | OPENING NAME:                                    |                                            |
| QUANTITY: LEFT PAN                                                                                         |                | NEL WIDTH: (inches) RIGHT PANEL WIDTH: (inches)  |                                            |
| DOOR OPENING WID                                                                                           | TH:            | (inches) DOOR OPENING                            | G HEIGHT: (inches)                         |
| PAIRED DOOR PANELS:                                                                                        |                | DOOR/FRAME MATERIAL:                             | FRAME TYPE:                                |
| (SWING DIRECTION)                                                                                          | (ACTIVE PANEL) | MILD STEEL (STANDARD)                            | FORMED (STANDARD)                          |
| LHR/RHR                                                                                                    | RIGHT          | 304 STAINLESS STEEL<br>(No. 2b MILL FINISH)      | NONE (STRIP HINGE)                         |
|                                                                                                            | BOTH           | 316 STAINLESS STEEL<br>(No. 2b MILL FINISH)      | CUSTOM (CONSULT FACTORY)                   |
| VISION LITES:                                                                                              |                | VISION LITE LOCATION:                            | MOUNTING SURFACE:                          |
| 10"x 10"                                                                                                   | 5"x 20"        | LEFT PANEL                                       | CIP                                        |
|                                                                                                            |                |                                                  | CMU                                        |
| 22"x 22"                                                                                                   |                | RIGHT PANEL                                      | WOOD (WALL THICKNESS<br>IN INCHES)         |
| CUSTOM (CONSULT FACTORY)                                                                                   |                | BOTH PANELS                                      | STRUCTURAL STEEL                           |
| LATCHING HARDWARE:                                                                                         |                | HARDWARE PREP ONLY:                              | MISC HARDWARE:                             |
| INTERIOR:                                                                                                  |                | (PREP TEMPLATE REQUIRED)<br>CYLINDRICAL LOCK-SET | DOOR CLOSER                                |
| EXTERIOR:                                                                                                  |                | MORTISE LOCK-SET                                 | THRESHOLD (ALUMINUM)                       |
|                                                                                                            |                | PANIC HARDWARE                                   |                                            |
| FIRST COAT PAIN                                                                                            | COLOR:         |                                                  | WEATHER-SEALS:                             |
| POWDER COAT GRAY (STANDARD)                                                                                |                |                                                  |                                            |
| SHERWIN-WILLIAMS INDUSTRIAL ENAMEL                                                                         |                |                                                  | PERIMETER BRUSH                            |
| S/W#<br>CUSTOM (consult factory)                                                                           |                | Primer Only (S/W)<br>sherwin-williams.com        | EPDM (W/BRUSH SWEEP)                       |
| APPROVAL DRAWINGS: (If "NO" approval drawings are requested, t<br>drawings and Purchase Order # must be in |                |                                                  | he Name of the person "Declining" approval |
| APPROVAL DRAW                                                                                              | inus.          | drawings and Purchase Order # must be in         | cluded.)                                   |