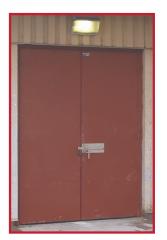

Durable

Construction

Single Swing Door with bar latch

Stainless Steel (304-2b) Swing Door and frame

Single Swing Door with strip hinge for installation on existing frame

Single Swing Door with cylindrical lock set