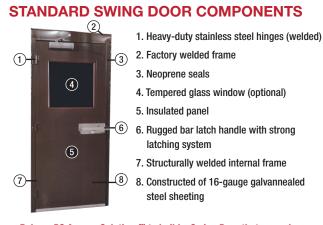

#### **MATERIAL:**

- 16-gauge galvannealed steel sheeting, welded into place
- Insulated
- 16-gauge formed frame
- Structurally welded internal frame
- · Carbon or stainless steel construction

## FINISH:

- Powder coat finish
- Custom finish available

#### **SWING DOOR OPTIONS:**

- Windows Select either 10"x10", 5"x20", 22"x22", or 22"x34" tempered glass
- Door Closer
- · Monorail Notch Allows the swing door to close and seal around your monorail beam (paired swing only)
- Locks Keyed, flush bolt with thumb-turn inside
- Latching Choose a bar latch, panic bar, bow handle, cylindrical or mortise lock
- Vision Ventilation Port For high-pressure applications where pressure must be released prior to operating door