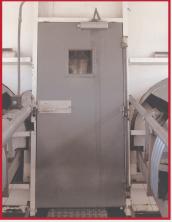

Durable

Construction

Single Swing Door with bar latch

Stainless Steel (304-2b) Swing Door and frame

Single Swing Door with strip hinge for installation on existing frame

Single Swing Door with cylindrical lock set

#### **SWING DOOR OPTIONS:**

- Windows Select either 10"x10", 5"x20", 22"x22", or 22"x34" tempered glass
- Door Closer
- · Monorail Notch Allows the swing door to close and seal around your monorail beam (paired swing only)
- Locks Keyed, flush bolt with thumb-turn inside
- Latching Choose a bar latch, panic bar, bow handle, cylindrical or mortise lock
- Vision Ventilation Port For high-pressure applications where pressure must be released prior to operating door