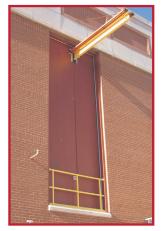

Sliding Door and Swing Door combination

Paired Swing Door for an elevated monorail opening (6'x18')

701.746.4519 | 877.446.1519 | www.psaccesssolutions.com | 4psinfo@psindustries.com