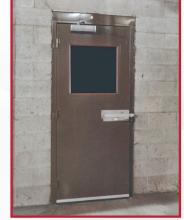

Durable

Construction

Single Swing Door with bar latch

Stainless Steel (304-2b) Swing Door and frame

Single Swing Door with strip hinge for installation on existing frame

Single Swing Door with cylindrical lock set

#### **SWING DOOR OPTIONS:**

- Windows Select either 10"x10", 5"x20", 22"x22", or 22"x34" tempered glass
- Door Closer
- · Monorail Notch Allows the swing door to close and seal around your monorail beam (paired swing only)
- Locks Keyed, flush bolt with thumb-turn inside
- Latching Choose a bar latch, panic bar, bow handle, cylindrical or mortise lock
- Vision Ventilation Port For high-pressure applications where pressure must be released prior to operating door