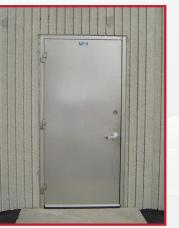

Durable

Construction

Single Swing Door with bar latch

Stainless Steel (304-2b) Swing Door and frame

Single Swing Door with strip hinge for installation on existing frame

Single Swing Door with cylindrical lock set