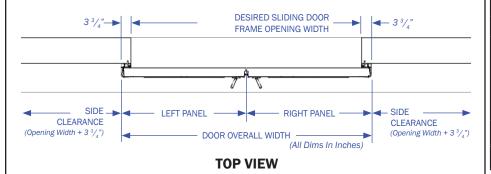

| PROJECT INFO:        |          |                           |           |          |
|----------------------|----------|---------------------------|-----------|----------|
| PROJECT NAME:        |          |                           |           |          |
| OPENING NAME:        |          |                           | QUANTITY: |          |
| FRAME OPENING WIDTH: | (inches) | FRAME OPENING HEIGHT: (ir |           | (inches) |