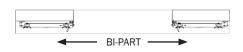

# **SLD BI-PART MEASURING GUIDE & ORDER FORM**



1150 S. 48<sup>TH</sup> STREET, GRAND FORKS, ND 58201

**Phone:** 701.746.4519 | **Toll Free:** 877.446.1519

Website: psaccesssolutions.com Email: 4psinfo@psindustries.com

## **SLIDE DIRECTION:**



#### **VISION LITE OPTIONS:**



None 12"x12" 24"x24" 7"x22"

(Viewable Opening Size Shown)

- Custom sizes are available upon request.

## \*Track Area:

7"(standard), 9"(w/weatherhood), 9"(standard for doors over 75 sq. ft.), 11"(75 sq. ft. doors w/weatherhood)



#### **SIDE VIEW**



| SOLD/QUOTE TO:    |      |
|-------------------|------|
| NAME:             |      |
| COMPANY:          |      |
| ADDRESS:          |      |
| CITY, STATE, ZIP: |      |
| PHONE:            | FAX: |
| EMAIL:            |      |
|                   |      |

| PROJECT INFO:        |          |                           |           |          |
|----------------------|----------|---------------------------|-----------|----------|
| PROJECT NAME:        |          |                           |