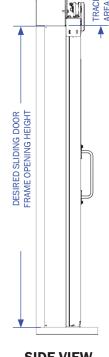

## \*Track Area:

7"(standard), 9"(w/weatherhood), 9"(standard for doors over 75 sq. ft.), 11"(75 sq. ft. doors w/weatherhood)

#### **SIDE VIEW**

| SOLD/QUOTE TO:    |      |
|-------------------|------|
| NAME:             |      |
| COMPANY:          |      |
| ADDRESS:          |      |
| CITY, STATE, ZIP: |      |
| PHONE:            | FAX: |
| EMAIL:            |      |
|                   |      |

| PROJECT INFO:        |          |                           |           |          |
|----------------------|----------|---------------------------|-----------|----------|
| PROJECT NAME:        |          |                           |           |          |
| OPENING NAME:        |          |                           | QUANTITY: |          |
| FRAME OPENING WIDTH: | (inches) | FRAME OPENING HEIGHT: (ir |           | (inches) |