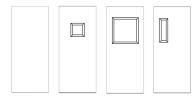

#### **VISION LITE OPTIONS:**

None 12"x12" 24"x24" 7"x22"

(Viewable Opening Size Shown)

- Custom sizes are available upon request.